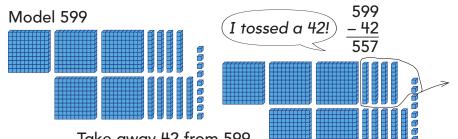

## Show Your Work

3. Remove blocks to subtract. Record.

```
Take away 42 from 599.
```

- 4. Toss 2 number cubes and make a two-digit number.
- 5. Add the number tossed. Add blocks.
- 6. The next player takes a turn.
- Repeat Steps I–6 five times.
  The player with the least number of cubes is the winner.