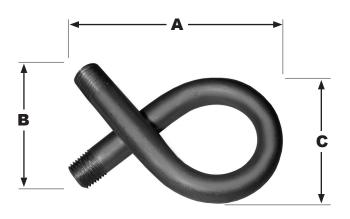

| PART NO.  | DESCRIPTION | A      | В      | C      |  |
|-----------|-------------|--------|--------|--------|--|
| ☐ G60-001 | 90° Angle   | 3-3/4" | 2-1/2" | 2-3/8" |  |

Jones Stephens Corporation

3249 Moody Parkway • Moody, Alabama 35004