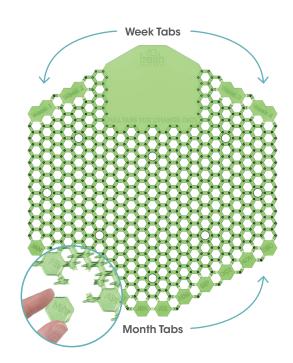

#### **Replacement Reminder System**

Pull the week tab and month tab to show when to replace.