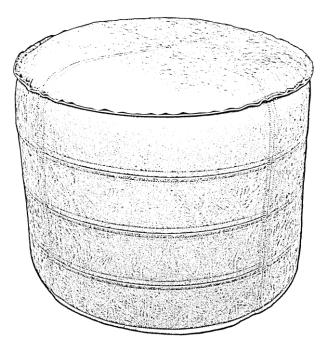

# Brody / Wendal / Gayla

**Round Pouf** 

MODEL # AXCPF-I4R-DBR

brooklyn + max 🍡

### **Care & Maintenance**

#### This furniture is designed for indoor use.

All furniture requires regular maintenance to look its best and the Pouf is no exception. Your Pouf will last long without needing a great deal of attention. Whether you use your Pouf as a footstool, occasional table or casual seating, there are tips that can help keep your Pouf looking good.

#### To help protect your Pouf, follow these steps:

- Dust regularly with a dry soft cloth
- Vacuum occasionally with a soft brush attachment
- Do not use a course brush or scrubbing brush as they can damage the fabric
- Blot spills immediately with a dry cloth
- If staining occurs, use a soft cloth with warm water
- Keep your Pouf out of direct sunlight so it does not fade or discolor
- If it can be avoided, do not place Pouf near heating vents, this will affect the filler and cause material to fade and crack
- Do not place hot items directly on top of the Pouf