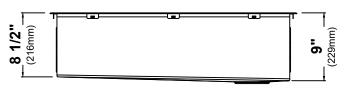

#### **Sink Dimensions**

Overall Dimensions: 33" x 22" Bowl Dimensions: 31" x 16" Sink Depth: 9"