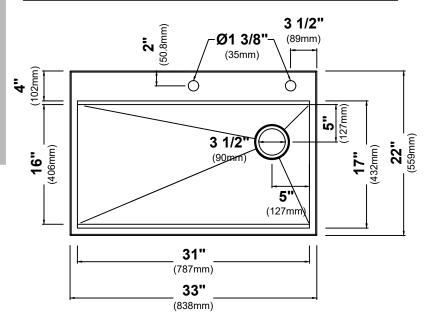

#### **Sink Dimensions**

Overall Dimensions: 33" x 22" Bowl Dimensions: 31" x 16" Sink Depth: 9"

## **Features**

- 16 Gauge Stainless Steel Construction
- Top Mount Single Bowl Sink
- Required Minimum Cabinet Size: 36" Left to Right, 24" Front to Back
- · Rear Off-Set Drain
- 3 1/2" Drain Opening
- NoiseDefend Undercoating and Sound Dampening Pads