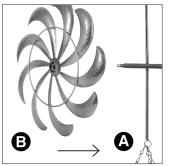

### Step 1:

Attach wheel (B) to wind chime (A) by inserting wheel into the side pole.

Note: Wheel should face-out on wind chime.