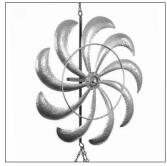

## Step 4:

Screw on nut (C) into wind chime (A) (the result of step 3) by turning it to the right until it is firmly tightened.

When everything is assembled, hang it on your patio, porch, tree, or anywhere you wish.