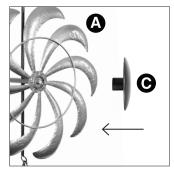

# Step 2:

Screw on nut (C) into wind chime (A) (the result of step 1) by turning it to the right until it is firmly tightened.

## Step 4:

Screw on nut (C) into wind chime (A) (the result of step 3) by turning it to the right until it is firmly tightened.

When everything is assembled, hang it on your patio, porch, tree, or anywhere you wish.