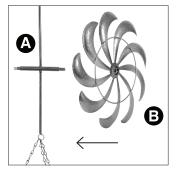

### Step 1:

Attach wheel (B) to wind chime (A) by inserting wheel into the side pole.

Note: Wheel should face-out on wind chime.

### Step 3:

Attach wheel (B) to wind chime (A) by inserting wheel into the other side of pole.

Note: Wheel should face-out on wind chime.