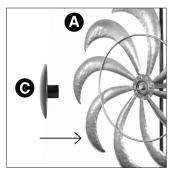

# Step 2:

Screw on nut (C) into wind chime (A) (the result of step 1) by turning it to the right until it is firmly tightened.