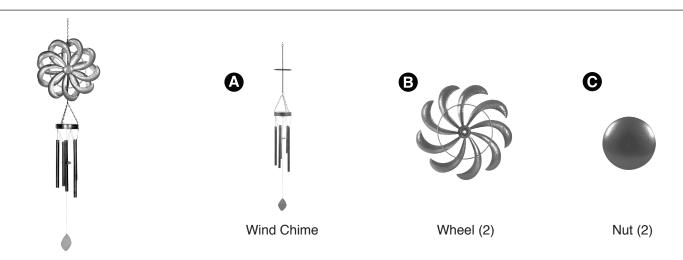

# exhart

#### KINETIC SPINNER WIND CHIME

**Assembly Instructions** 

### Step 1:

Attach wheel (B) to wind chime (A) by inserting wheel into the side pole.

Note: Wheel should face-out on wind chime.

# Step 2:

Screw on nut (C) into wind chime (A) (the result of step 1) by turning it to the right until it is firmly tightened.

### Step 3:

Attach wheel (B) to wind chime (A) by inserting wheel into the other side of pole.

Note: Wheel should face-out on wind chime.

## Step 4:

Screw on nut (C) into wind chime (A) (the result of step 3) by turning it to the right until it is firmly tightened.

When everything is assembled, hang it on your patio, porch, tree, or anywhere you wish.