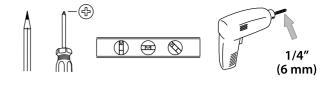

# **EN** Mounting to wall:

- 1. Measure and mark the mounting keyholes onto the paper ruler provided.
- 2. Tape and level the paper ruler on the wall.
- 3. Drill ¼ inch (6mm) holes into the marked locations and insert wall plugs into the drilled holes.
- 4. Insert screws into the plug leaving 0.2 inch (5mm) space.
- 5. Hang CIRKO to wall matching slots on back of CIRKO to wall screws.

# FR Montage au mur:

- 1. Mesurez et marquez l'emplacement des trous à l'aide de la règle de papier fournie.
- 2. Percez des trous de 6mm avec une mèche aux endroit que vous aurez marqués.
- 3. Insérez les pièces d'ancrage dans le mur.
- 4. Insérez les vis dans les pièces d'ancrage en laissant dépasser de 5mm.
- 5. Suspendez les CIRKO au mur en insérant les vis dans les trous de la patère.

# ES Montagem em parede:

- 1. Use la regla de papel proporcionada para marcar los aqujeros de montaje.
- 2. Taladre orificios de ¼ de pulgada / 6 mm en los lugares marcados.
- 3. Inserte las anclas en la pared.
- 4. Inserte los tornillos en las anclas dejando sobresaliente un espacio de 0.2 Pulgadas (5mm) del tornillo.
- Cuelgue el perchero de CIRKO en la pared, haciendo calzar los orificios de la parte posterior del perchero sobre los tornillos de la pared.

### **DE** Wandmontage:

- 1. Mitgeliefertes Papierlineal zur Markierung der Bohrlöcher für die Wandmontage benutzen.
- 2. ¼ Zoll / 6mm tiefe Löcher in die markierten Punkte bohren.
- 3. Fügen Sie die Dübel in die Wand.
- 4. Führen Sie die Schrauben so ein, dass etwa 5mm aus der Wand ragen.
- 5. Hängen Sie die CIRKO an die Wand, indem Sie die Schlitze auf der Rückseite mit den Schrauben an der Wand abgleichen.

#### PT Montagem na Parede:

- 1. Meça e marque os buracos na régua de papel fornecida.
- 2. Adesive e nivele a régua de papel na parede.
- Fure buracos de 6mm nas marcações e insira as buchas nos buracos.
- 4. Insira os parafusos nas buchas deixando 5mm de espaço.
- Pendure o CIRKO na parede de forma que os parafusos se encaixem nos buracos na parte de trás do produto.