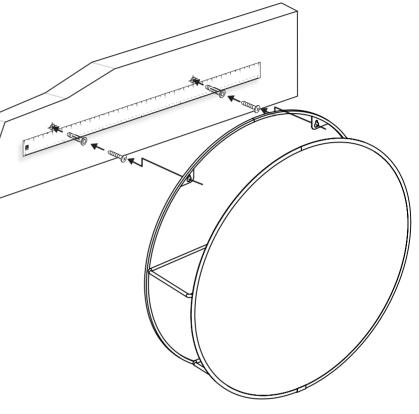

# **EN** Mounting to wall:

- 1. Measure and mark the mounting keyholes onto the paper ruler provided.
- 2. Tape and level the paper ruler on the wall.
- 3. Drill ¼ inch (6mm) holes into the marked locations and insert wall plugs into the drilled holes.
- 4. Insert screws into the plug leaving 0.2 inch (5mm) space.
- 5. Hang CIRKO to wall matching slots on back of CIRKO to wall screws.

# FR Montage au mur:

- 1. Mesurez et marquez l'emplacement des trous à l'aide de la règle de papier fournie.
- 2. Percez des trous de 6mm avec une mèche aux endroit que vous aurez marqués.
- 3. Insérez les pièces d'ancrage dans le mur.
- 4. Insérez les vis dans les pièces d'ancrage en laissant dépasser de 5mm.
- 5. Suspendez les CIRKO au mur en insérant les vis dans les trous de la patère.

# ES Montagem em parede:

- 1. Use la regla de papel proporcionada para marcar los aqujeros de montaje.
- 2. Taladre orificios de ¼ de pulgada / 6 mm en los lugares marcados.
- 3. Inserte las anclas en la pared.
- 4. Inserte los tornillos en las anclas dejando sobresaliente un espacio de 0.2 Pulgadas (5mm) del tornillo.
- Cuelgue el perchero de CIRKO en la pared, haciendo calzar los orificios de la parte posterior del perchero sobre los tornillos de la pared.

### **DE** Wandmontage:

- 1. Mitgeliefertes Papierlineal zur Markierung der Bohrlöcher für die Wandmontage benutzen.
- 2. ¼ Zoll / 6mm tiefe Löcher in die markierten Punkte bohren.
- 3. Fügen Sie die Dübel in die Wand.
- 4. Führen Sie die Schrauben so ein, dass etwa 5mm aus der Wand ragen.
- 5. Hängen Sie die CIRKO an die Wand, indem Sie die Schlitze auf der Rückseite mit den Schrauben an der Wand abgleichen.

#### PT Montagem na Parede:

- 1. Meça e marque os buracos na régua de papel fornecida.
- 2. Adesive e nivele a régua de papel na parede.
- Fure buracos de 6mm nas marcações e insira as buchas nos buracos.
- 4. Insira os parafusos nas buchas deixando 5mm de espaço.
- Pendure o CIRKO na parede de forma que os parafusos se encaixem nos buracos na parte de trás do produto.