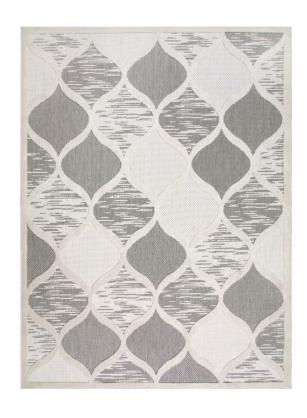

## Laurus Indoor/Outdoor Area Rug 5'3" x 7' Gray and Ivory

## **SPECIFICATIONS**

PILE HEIGHT VARIATION:

**RUG FRINGE OR TASSLE:** 

**RUG PAD RECOMMENDED:** 

MACHINE WASHABLE:

MATERIAL: Polypropylene **BACKING MATERIAL:** Polypropylene INDOOR/OUTDOOR: Indoor/Outdoor Use SHAPE: Rectangle COLOR: Gray and Ivory  $0.2" H \times 5'3" W \times 7' L$ **ASSEMBLED DIMENSIONS: ASSEMBLED WEIGHT:** 7.29 lbs. 0.2" PILE HEIGHT: