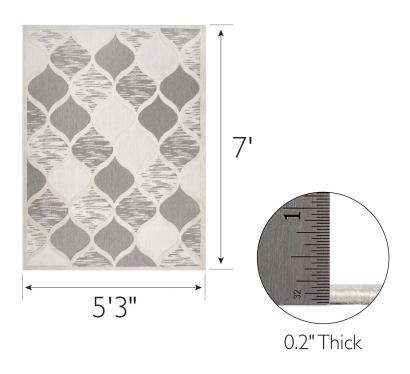

## **SPECIFICATIONS**

PILE HEIGHT VARIATION:

**RUG FRINGE OR TASSLE:** 

**RUG PAD RECOMMENDED:** 

MACHINE WASHABLE:

MATERIAL: Polypropylene **BACKING MATERIAL:** Polypropylene INDOOR/OUTDOOR: Indoor/Outdoor Use SHAPE: Rectangle COLOR: Gray and Ivory  $0.2" H \times 5'3" W \times 7' L$ **ASSEMBLED DIMENSIONS: ASSEMBLED WEIGHT:** 7.29 lbs. 0.2" PILE HEIGHT: