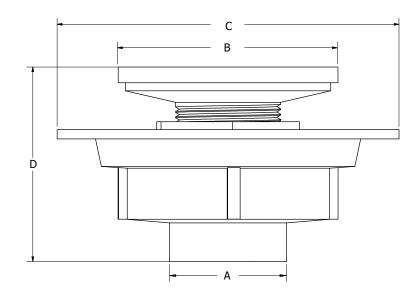

| Part No. |        | Strainer - Shape | Strainer - Finish   | A - Pipe Size      | В     | С     | D           |
|----------|--------|------------------|---------------------|--------------------|-------|-------|-------------|
| PVC      | ABS    |                  |                     |                    |       |       |             |
| D50709   | D50727 | Round            | Polished Brass Cast | 2.37" ID, 2.76" OD | 4.22" | 7.01" | 3.78"-5.15" |
| D50707   | D50725 | Round            | Nickel Bronze       | 2.37" ID, 2.76" OD | 4.22" | 7.01" | 3.78"-5.15" |