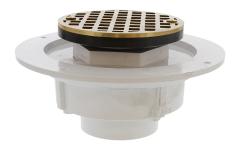

## 2" PVC SHOWER DRAIN WITH 2" SPUD AND 4" STRAINER WITH GROUT RING

- Fits over 2" Schedule 40 DWV pipe
- •Comes with round screw-in polished brass cast strainer
- Durable gray PVC spud to camouflage dirt and soap scum
- Ability to use a snap-in or screw-in strainer
- Grout ring provides finished appearance between tile floor and strainer
- Screw-down clamping ring has weep holes for secondary drainage
- Adjustable to meet most applications
- 7" pan
- Recessed sump area for added drainage