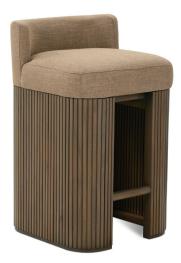

## **Kindred Counter Stool**

Shown in fabric 11816-57. Sesame Finish.

R130-546 Counter Stool with back in Sesame Finish L19" x D19" x H31"

Seat Height 27" Seat Depth 17"

R131-546 Counter Stool with back in Godiva Finish L19" x D19" x H31"

Seat Height 27" Seat Depth 17"

Shown in fabric 23347-86. Sesame Finish

R130-547 Counter Stool no back in Sesame Finish L19" x D19" x H27"

R131-547 Counter Stool no back in Godiva Finish L19" x D19" x H27"