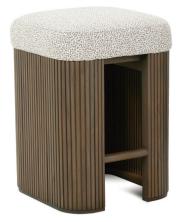

Seat Height 27" Seat Depth 17"

Shown in fabric 23347-86. Sesame Finish

R130-547 Counter Stool no back in Sesame Finish L19" x D19" x H27"

R131-547 Counter Stool no back in Godiva Finish L19" x D19" x H27"