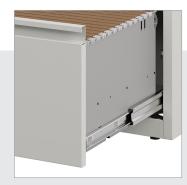

#### **FEATURES**

- Commercial grade ball-bearing suspension allows fully loaded drawers to open with ease
- Durable, fully assembled steel construction with non-porous surface is easy to clean
- Includes hangrails, counterweights, four adjustable leveling glides and magnetic label holders
- · Lock included to keep contents secure
- · Reinforced base for extra structural rigidity
- Drawer interlock system inhibits tipover
- Dual lock bars secure both sides of drawers
- Holds letter, legal and A4 size hanging files
- Full-width J-pull handles