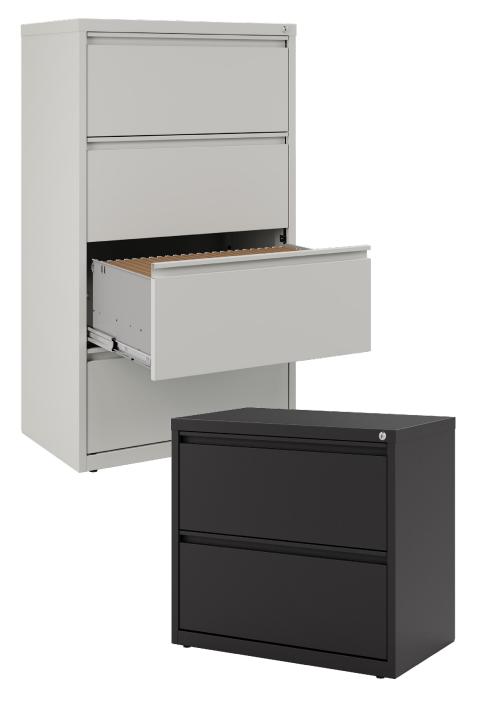

# HL10000 SERIES® | 30" WIDE LATERAL FILES

#### **FEATURES**

- Commercial grade ball-bearing suspension allows fully loaded drawers to open with ease
- Durable, fully assembled steel construction with non-porous surface is easy to clean
- Includes hangrails, counterweights, four adjustable leveling glides and magnetic label holders
- · Lock included to keep contents secure
- · Reinforced base for extra structural rigidity
- Drawer interlock system inhibits tipover
- Dual lock bars secure both sides of drawers
- Holds letter, legal and A4 size hanging files
- Full-width J-pull handles

#### DIMENSIONS

- 2 Drawer 18.625"D x 28"H x 30"W
- 3 Drawer 18.625"D x 40.25"H x 30"W
- 4 Drawer 18.625"D x 52.5"H x 30"W
- 5 Drawer 18.625"D x 67.625"H x 30"W