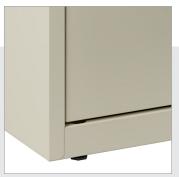

#### **FEATURES**

- Commercial grade ball-bearing suspension allows fully loaded drawers to open with ease
- Durable, fully assembled steel construction with non-porous surface is easy to clean
- Includes hangrails, counterweights, four adjustable leveling glides and magnetic label holders
- · Lock included to keep contents secure
- · Reinforced base for extra structural rigidity
- Drawer interlock system inhibits tipover
- Dual lock bars secure both sides of drawers
- Holds letter, legal and A4 size hanging files
- Full-width J-pull handles