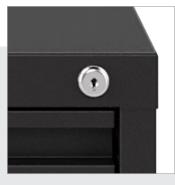

#### **FEATURES**

- Commercial grade ball-bearing suspension allows fully loaded drawers to open with ease
- Durable, fully assembled steel construction with non-porous surface is easy to clean
- Includes hangrails, counterweights, four adjustable leveling glides and magnetic label holders
- · Lock included to keep contents secure
- · Reinforced base for extra structural rigidity
- Drawer interlock system inhibits tipover
- Dual lock bars secure both sides of drawers
- Holds letter, legal and A4 size hanging files
- Full-width J-pull handles