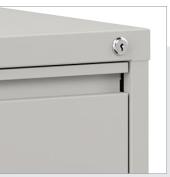

#### **FEATURES**

- Commercial grade ball-bearing suspension allows fully loaded drawers to open with ease
- Durable, fully assembled steel construction with non-porous surface is easy to clean
- Includes hangrails, counterweights, four adjustable leveling glides and magnetic label holders
- · Lock included to keep contents secure
- · Reinforced base for extra structural rigidity
- Drawer interlock system inhibits tipover
- Dual lock bars secure both sides of drawers
- Holds letter, legal and A4 size hanging files
- Full-width J-pull handles