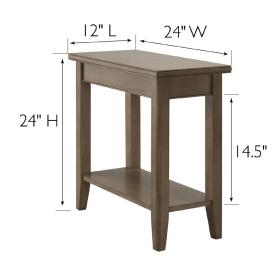

## **SPECIFICATIONS**

MATERIAL CONSTRUCTION: Poplar with Birch Veneers

ASSEMBLY REQUIRED: Yes

TOOLS NEEDED FOR ASSEMBLY: Allen Wrench

ASSEMBLED DIMENSIONS:  $24" H \times 12" L \times 24"W$ 

ASSEMBLED WEIGHT: 19 lbs.

SHELF STYLE: Flat

ADJUSTABLE SHELVES: No

SHELF CLEARANCE: 14.5"

FRAME STYLE: Leg Frame

FACE FRAME MATERIAL: Wood

**TOP MATERIAL:** Solid + MDF

SIDES MATERIAL: Wood
BOTTOM MATERIAL: Wood
FINISH TYPE: Stained