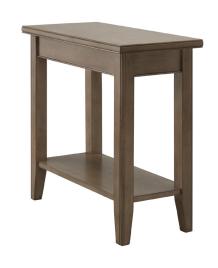

## Laurent Narrow End Table with Shelf Smoke Gray

## **SPECIFICATIONS**

MATERIAL CONSTRUCTION: Poplar with Birch Veneers

ASSEMBLY REQUIRED: Yes

TOOLS NEEDED FOR ASSEMBLY: Allen Wrench

ASSEMBLED DIMENSIONS:  $24" H \times 12" L \times 24"W$ 

ASSEMBLED WEIGHT: 19 lbs.

SHELF STYLE: Flat

ADJUSTABLE SHELVES: No

SHELF CLEARANCE: 14.5"

FRAME STYLE: Leg Frame

FACE FRAME MATERIAL: Wood

**TOP MATERIAL:** Solid + MDF

SIDES MATERIAL: Wood
BOTTOM MATERIAL: Wood
FINISH TYPE: Stained