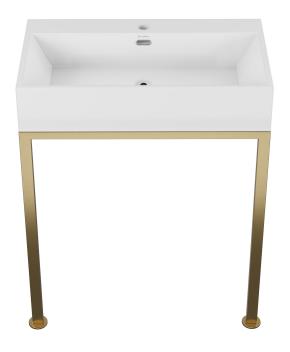

#### **COLORS & FINISHES:**

White & Brushed Gold: SM-CS0202BG

White & Matte Black: SM-CS0202MB

White & Brushed Nickel: SM-CS0202MS