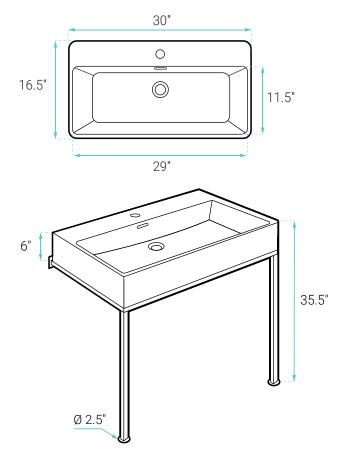

#### **SPECIFICATIONS:**

N.W: 50 lb.

D: 16.5" x W: 30" x H: 35.5"

Inner Sink: D: 11.5" x W: 29" x H: 4"