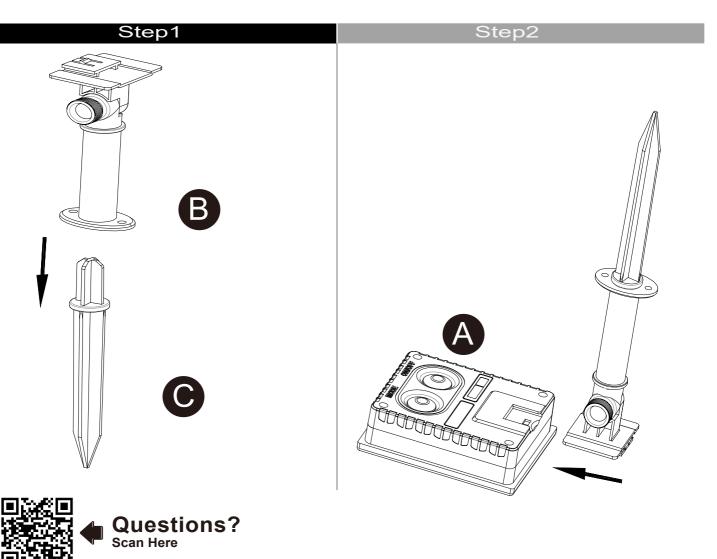

anel to receive the maximum amount of sunlight.

Do not position under bright light as this will prevent the light switching on at night.



Whilst there may be some initial charge in the battery. We recommend fully charging it before first use. Leave the switch in the "ON" position for 2 sunny days to ensure the battery is fully charged. Once fully charged switch to "ON" and your lights will come on automatically.

NOTE: The diagrams shown are for illustrative purposes only and are not to scale.

#### **INSTRUCTIONS:**

- 1. Turn solar unit on by pressing the power button located on the switch panel.
- 2. Place the product in direct sunlight.
- 3. For better performance, make sure solar panel have been fully charged in direct sunlight for approximately 8-10 hours.



### PRODUCT PARTS





### CHANGE BATTERY



Step:1





Step:2







Step:3



Step:4





Step:5



Step:6



Questions?
Scan Here

### LIGHT EFFECT INSTRUCTION

There are flash and normal light effect model. Press the model to change one model to another.