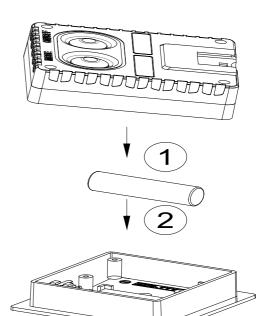

### CHANGE BATTERY

Step:1

Step:2

Step:3

Step:4

Step:5

Step:6

Questions?
Scan Here