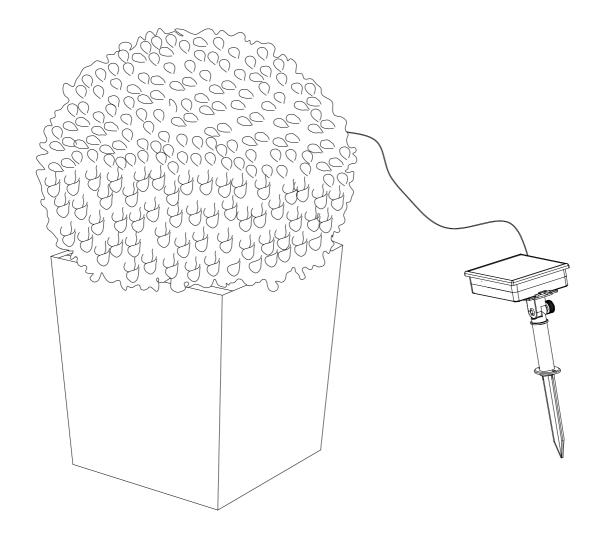

#### INSTRUCTION FOR SOLAR PANEL

Solar lights work by using electricity generated by the solar panel to charge internal batteries. These batteries are then used to power the light. When switched on which is on the back of solar panel the lights automatically illuminate at night by using a light sensor. The duration of illumination will depend on the amount of sunlight and therefore change received by the solar panel.

#### **POSITION**

Position the solar panel to receive the maximum amount of sunlight.

Do not position under bright light as this will prevent the light switching on at night.

Whilst there may be some initial charge in the battery. We recommend fully charging it before first use. Leave the switch in the "ON" position for 2 sunny days to ensure the battery is fully charged. Once fully charged switch to "ON" and your lights will come on automatically.