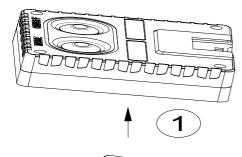

### CHANGE BATTERY

Step:1

Step:2

Step:3

Step:4

Step:5

Step:6

Questions?
Scan Here