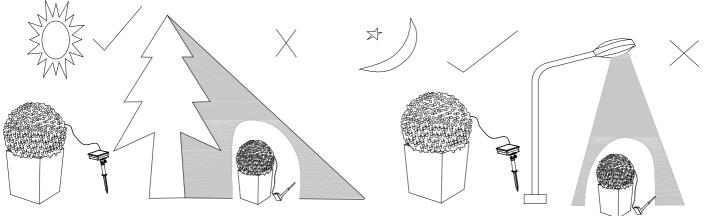

#### **POSITION**

Position the solar panel to receive the maximum amount of sunlight.

Do not position under bright light as this will prevent the light switching on at night.

Whilst there may be some initial charge in the battery. We recommend fully charging it before first use. Leave the switch in the "ON" position for 2 sunny days to ensure the battery is fully charged. Once fully charged switch to "ON" and your lights will come on automatically.