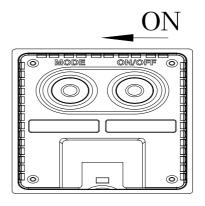

#### INSTRUCTION FOR SOLAR PANEL

Solar lights work by using electricity generated by the solar panel to charge internal batteries. These batteries are then used to power the light. When switched on which is on the back of solar panel the lights automatically illuminate at night by using a light sensor. The duration of illumination will depend on the amount of sunlight and therefore change received by the solar panel.

#### **POSITION**

Position the solar panel to receive the maximum amount of sunlight.

Do not position under bright light as this will prevent the light switching on at night.

Whilst there may be some initial charge in the battery. We recommend fully charging it before first use. Leave the switch in the "ON" position for 2 sunny days to ensure the battery is fully charged. Once fully charged switch to "ON" and your lights will come on automatically.

### LIGHT EFFECT INSTRUCTION

There are flash and normal light effect model. Press the model to change one model to another.