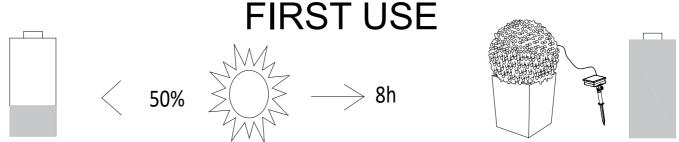

#### INSTRUCTION FOR SOLAR PANEL

Solar lights work by using electricity generated by the solar panel to charge internal batteries. These batteries are then used to power the light. When switched on which is on the back of solar panel the lights automatically illuminate at night by using a light sensor. The duration of illumination will depend on the amount of sunlight and therefore change received by the solar panel.

#### **POSITION**

Position the solar panel to receive the maximum amount of sunlight.

Do not position under bright light as this will prevent the light switching on at night.

Whilst there may be some initial charge in the battery. We recommend fully charging it before first use. Leave the switch in the "ON" position for 2 sunny days to ensure the battery is fully charged. Once fully charged switch to "ON" and your lights will come on automatically.

NOTE: The diagrams shown are for illustrative purposes only and are not to scale.

#### **INSTRUCTIONS:**

- 1. Turn solar unit on by pressing the power button located on the switch panel.
- 2. Place the product in direct sunlight.
- 3. For better performance, make sure solar panel have been fully charged in direct sunlight for approximately 8-10 hours.