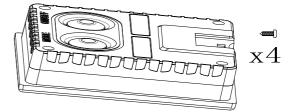

### CHANGE BATTERY

Step:1

Step:2

Step:3

Step:4

Step:5

Step:6

Questions?
Scan Here