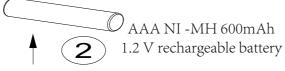

### CHANGE BATTERY

Step:1

Step:2

Step:3

Step:4

Step:5

Step:6

Questions?
Scan Here