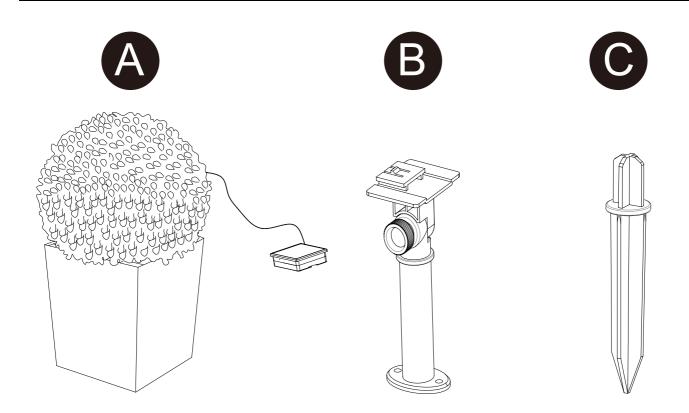

panel to receive the maximum amount of sunlight.

Do not position under bright light as this will prevent the light switching on at night.



Whilst there may be some initial charge in the battery. We recommend fully charging it before first use. Leave the switch in the "ON" position for 2 sunny days to ensure the battery is fully charged. Once fully charged switch to "ON" and your lights will come on automatically.

NOTE: The diagrams shown are for illustrative purposes only and are not to scale.

#### **INSTRUCTIONS:**

- 1. Turn solar unit on by pressing the power button located on the switch panel.
- 2. Place the product in direct sunlight.
- 3. For better performance, make sure solar panel have been fully charged in direct sunlight for approximately 8-10 hours.



### PRODUCT PARTS





### CHANGE BATTERY



Step:1





Step:2







Step:3



Step:4





Step:5



Step:6



Questions?
Scan Here

### LIGHT EFFECT INSTRUCTION

There are flash and normal light effect model. Press the model to change one model to another.