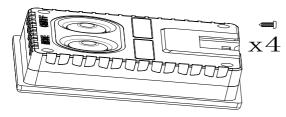

of sunlight.

Do not position under bright light as this will prevent the light switching on at night.



Whilst there may be some initial charge in the battery. We recommend fully charging it before first use. Leave the switch in the "ON" position for 2 sunny days to ensure the battery is fully charged. Once fully charged switch to "ON" and your lights will come on automatically.

NOTE: The diagrams shown are for illustrative purposes only and are not to scale.

#### **INSTRUCTIONS:**

- 1. Turn solar unit on by pressing the power button located on the switch panel.
- 2. Place the product in direct sunlight.
- 3. For better performance, make sure solar panel have been fully charged in direct sunlight for approximately 8-10 hours.



### PRODUCT PARTS





### CHANGE BATTERY



Step:1





Step:2







Step:3



Step:4





Step:5



Step:6



Questions?
Scan Here

### LIGHT EFFECT INSTRUCTION

There are flash and normal light effect model. Press the model to change one model to another.