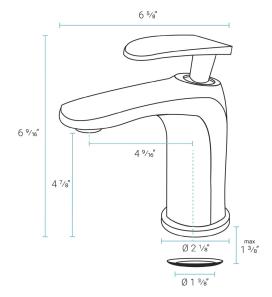

## Specifications:

- N.W: 3.64 lb.
- L: 6  ${}^{5}/{}_{8}$ " x W: 2  ${}^{1}/{}_{8}$ " x H: 6  ${}^{9}/{}_{16}$ " Water supply line: 21  ${}^{11}/{}_{16}$ "