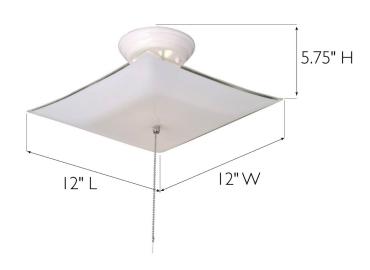

120W

DIMMABLE:

MATERIAL CONSTRUCTION:

Steel

**ASSEMBLED DIMENSIONS:** 5.75"  $H \times 12" L \times 12" D$ 

WEIGHT: 3.02 lbs.

BACKPLATE DIMENSIONS: N/A
CANOPY/PLATE DIMENSIONS: N/A

**GLASS/SHADE DIMENSIONS:**  $1.3" \text{ H} \times 11.25" \text{ L} \times 11.25" \text{ D}$ 