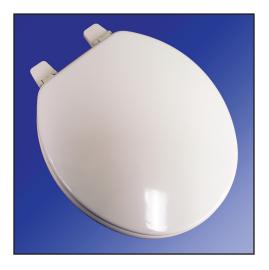

# **Deluxe Molded Wood - Contemporary Design Toilet Seat**Round Closed Front with Cover

#### **Features**

- Durable Molded Wood
- · Multi-coat high gloss enamel paint
- · UV paint color protection
- · Adjustable top mount hinge
- · Color matching hinge and bumpers
- · Four bumpers on ring for stability
- Non-skid rubberized pads
- · Corrosion resistant stainless steel screws
- · Corrosion proof POM nuts and bolts