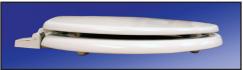

### **Product Specifications**

Hinge Design: Heavy duty plastic hinge with stainless steel screws

Ring Thickness: 3/4"

Ring Thickness with Bumper: 1 1/8" Height of Seat with Cover: 2 1/4" Size: ANSI Standard Toilet