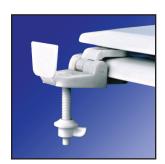

### **Product Specifications**

Hinge Design: Heavy duty plastic hinge with stainless steel screws

Ring Thickness: 3/4"

Ring Thickness with Bumper: 1 1/8" Height of Seat with Cover: 2 1/4" Size: ANSI Standard Toilet

Factory-installed "living" hinge covers w/stainless steel screws