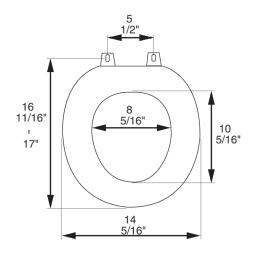

### **Product Specifications**

Hinge Design: Heavy duty plastic hinge with stainless steel screws

Ring Thickness: 3/4"

Ring Thickness with Bumper: 1 1/8" Height of Seat with Cover: 2 1/4" Size: ANSI Standard Toilet