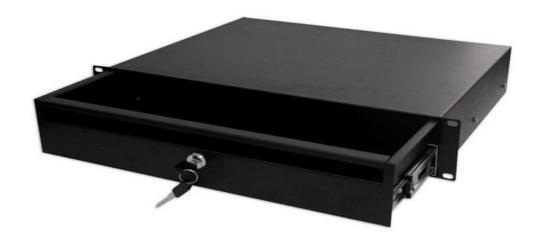

## **DESCRIPRTION:**

These Locking Drawer Shelves are ideal for mounting under keyboard shelves. They provide a safe location to lockup software disks and user manuals in close vicinity to the server control station. They are available in two sizes, 2U and 4U and may be used for an open rack installation or inside a floor enclosure.