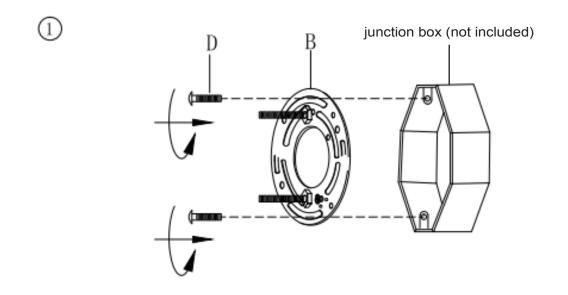

#### Important safety instructions

If you are unsure about your ceiling/wall type or what mounting method you should used, please consult with a qualified professional or your local hardware store.

We recommend installation of the this wall lamp by a licensed electrician