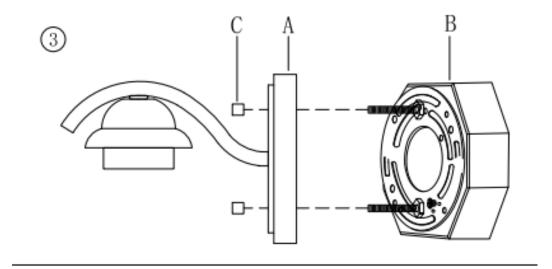

#### Important safety instructions

If you are unsure about your ceiling/wall type or what mounting method you should used, please consult with a qualified professional or your local hardware store.

We recommend installation of the this wall lamp by a licensed electrician