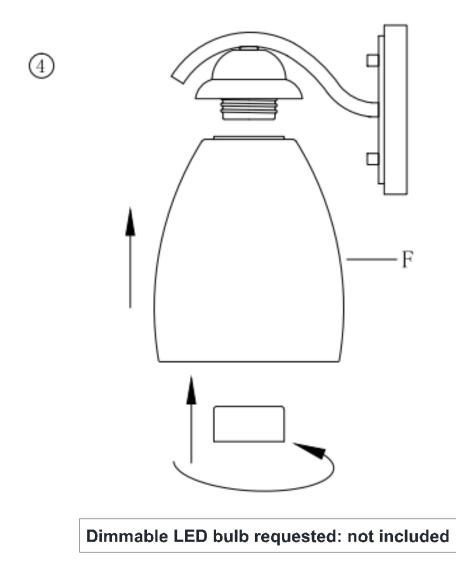

#### **WARNING**

Small parts and sharp edges may be present prior to assembly.

#### Important safety instructions

If you are unsure about your ceiling/wall type or what mounting method you should used, please consult with a qualified professional or your local hardware store.

We recommend installation of the this wall lamp by a licensed electrician