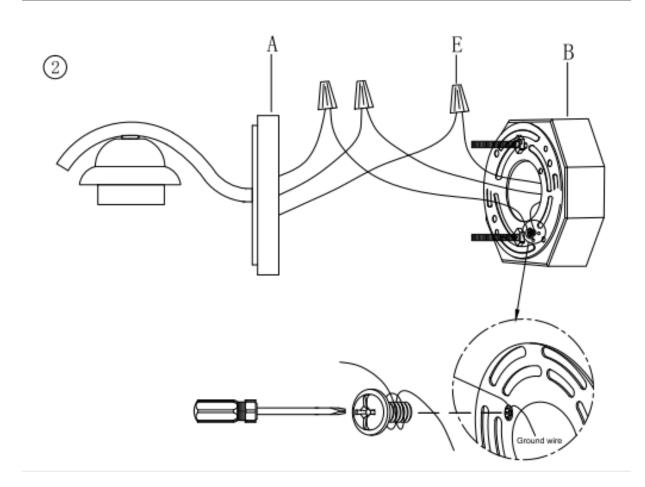

#### Important safety instructions

If you are unsure about your ceiling/wall type or what mounting method you should used, please consult with a qualified professional or your local hardware store.

We recommend installation of the this wall lamp by a licensed electrician