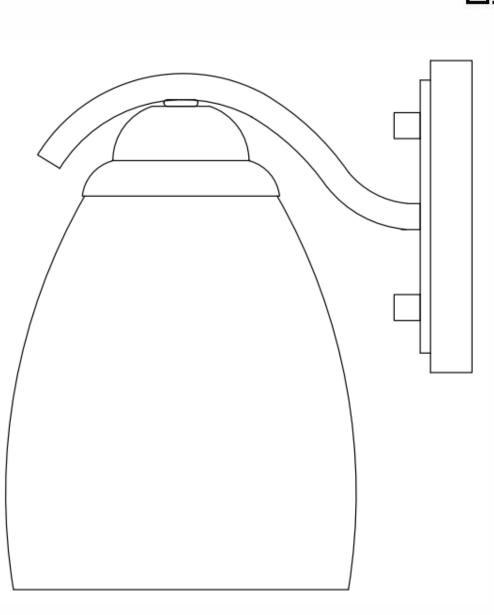

# **① TEAMSON** HOME

TEAMSON HOME HeidiDimmable 1–Light Armed Sconce VN–L00077

\*\* Got questions? Please have your product code (on the first page of this instruction, e.g. TD-12345A) and the order number ready, give us a call or email us through our customer care support! We are always ready to assist you!