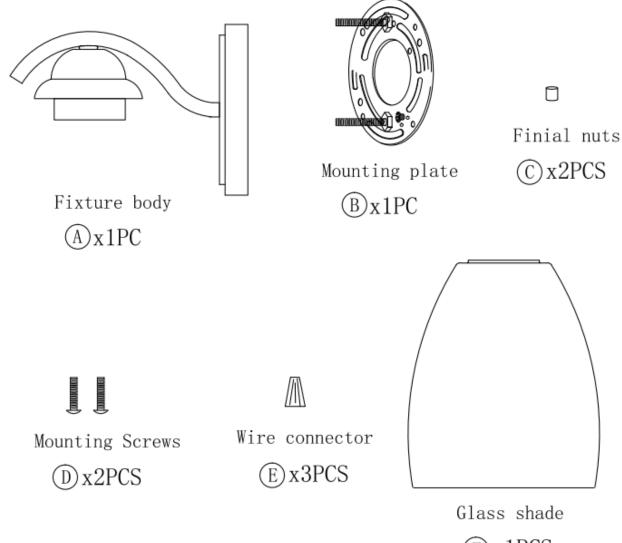

email us through our customer care support! We are always ready to assist you!

# 企 TEAMSON HOME



## Warranty sign up

## www.teamsonhome.com

## Serving you well gives us great joy!

### USA ..... +1(800)935-3959

Mon - Fri 10:00am ~ 2:00pm EST Support@teamson.com

### EU/UKCA... +44(0)1952-916-050

Mon - Thu 9:00am ~ 5:00pm GMT Friday 9:00am ~ 4:00pm GMT ⊠ support@teamson.co.uk

If the external flexible cable or cord of this luminaire is damaged, it shall be exclusively replaced by teamson.uk or a similiar qualified person in order to avoid a hazard.

ASIA..... 深圳办公室:

#### +86(0755)8885-3558.分机号108

Mon - Sat 9:00am ~ 5:00pm GMT+8

⊠ sales\_ec@teamson.com

台北辦公室:

### +886(2)2556-6268

Mon - Fri 9:00am ~ 5:00pm GMT+8 ⊠ sales\_ec@teamson.com

#### Thank you for choosing Teamson Home













Dust surface with a dry soft cloth. Do not use window cleaners or cleaning abrasives as they will scratch the surface and could damage the protective coating



Questions?

#### **WARNING**

Small parts and sharp edges may be present prior to assembly.





#### Important safety instructions

If you are unsure about your ceiling/wall type or what mounting method you should used, please consult with a qualified professional or your local hardware store.

We recommend installation of the this wall lamp by a licensed electrician



Questions?