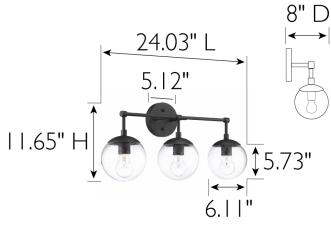

## SPECIFICATIONS

| MOUNTING:                 | Wall Mount                      | LED BRIGHTNESS (LUMENS):                          | N/A        |
|---------------------------|---------------------------------|---------------------------------------------------|------------|
| SLOPED CEILING ADAPTABLE: | No                              | LED COLOR CORRELATED TEMPERATURE (CCT):           | N/A        |
| LAMP TYPE:                | Maximum 60W<br>Medium Base Bulb | LED COLOR RENDERING INDEX (CRI):<br>LED EFFICACY: | N/A<br>N/A |
| BULB INCLUDED:            | No                              | LED AVERAGE RATED LIFE:                           | N/A        |
| WATTS PER BULB:           | 60W                             |                                                   |            |
| TOTAL WATTAGE:            | 180W                            | ENERGY EFFICIENT:                                 | No         |
| DIMMABLE:                 | Yes                             | LIGHTING AMPS:                                    | N/A        |
| MATERIAL CONSTRUCTION:    | Steel/Glass                     | VOLTAGE:                                          | 120V       |
| ASSEMBLED DIMENSIONS:     | .65" H × 24.03" L × 8" D        |                                                   |            |
| WEIGHT:                   | N/A                             |                                                   |            |
| BACKPLATE DIMENSIONS:     | 5.12" H x 5.12" W x 1.02" D     |                                                   |            |
| CANOPY/PLATE DIMENSIONS:  | N/A                             |                                                   |            |
| glass/shade dimensions:   | 5.73" H x 6.11" L x 6.11" D     |                                                   |            |
| GLASS/SHADE MATERIAL:     | Glass                           |                                                   |            |
| GLASS/SHADE TYPE:         | Seedy                           |                                                   |            |
| GLASS/SHADE COLOR:        | Clear                           |                                                   |            |