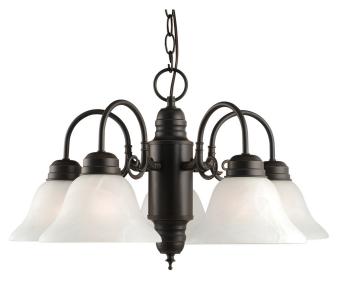

## Millbridge 5-Light Chandelier Oil Rubbed Bronze





## **SPECIFICATIONS**

MOUNTING: Flush Mount

SLOPED CEILING ADAPTABLE: No

**LAMPTYPE I:** 5 lamps 60W Incandescent

BULB INCLUDED: No
WATTS PER BULB: 60W
TOTAL WATTAGE: 300W
DIMMABLE: Yes

MATERIAL CONSTRUCTION: Steel

ASSEMBLED DIMENSIONS: 13.5" H × 22" L × 22" D

**WEIGHT:** 11.45 lbs.

BACKPLATE DIMENSIONS: N/A

**CANOPY/PLATE DIMENSIONS:** 0.827" H × 5" D

GLASS/SHADE DIMENSIONS:  $4.2" \text{ H} \times 7.5" \text{ L} \times 7.5" \text{ D}$ 

GLASS/SHADE MATERIAL: Glass
GLASS/SHADE TYPE: Alabaster
GLASS/SHADE COLOR: White

LED BRIGHTNESS (LUMENS): N/A

LED COLOR CORRELATED TEMPERATURE (CCT): N/A

LED COLOR RENDERING INDEX (CRI): N/A

LED EFFICACY: N/A

LED AVERAGE RATED LIFE: N/A

ENERGY EFFICIENT: No

LIGHTING AMPS: N/A

VOLTAGE: 120V

WARRANTY: 10-Year limited warranty

UL/ETL