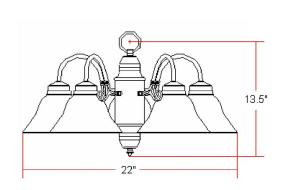

ASSEMBLED DIMENSIONS: 13.5" H × 22" L × 22" D

**WEIGHT:** 11.45 lbs.

BACKPLATE DIMENSIONS: N/A

**CANOPY/PLATE DIMENSIONS:** 0.827" H × 5" D

GLASS/SHADE DIMENSIONS:  $4.2" \text{ H} \times 7.5" \text{ L} \times 7.5" \text{ D}$ 