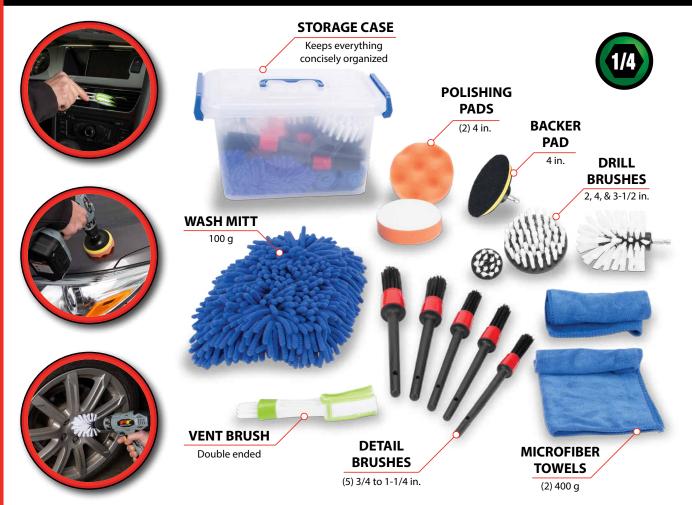

## 16-PC POWER BRUSH DETAILING KIT

| Item # | Inner | Master | UPC          |  |
|--------|-------|--------|--------------|--|
| W4992  | 1     | 4      | 039564144998 |  |

- A comprehensive assortment of brushes, pads and towels to make detailing your auto, boat or home easier, faster, and more practical
- 3 white soft bristle power tool brushes and be used with most all drills or impact drivers and are great for cleaning upholstery, leather, carpet, glass, tile, and fiberglass
- 2 Orange medium firm pads mount onto the hook & loop backer for power tool assisted applying wax and polishes to surfaces
- 2 Ultra soft microfiber towels and a double sided wash mitt soak up

- 039564144998
- water instantly, up to 10x their own body weight, and will not scratch paints
- 5 different sized detailing brushes can reach the smaller areas like between panels, crevices, air vents and spots that rag won't reach
- Double ended duster brush is perfect to clean air vents. keyboards, blinds or shutters
- Includes: (3) drill brushes: 2, 4, and 3-1/2" domed, (2) 4" polishing pads, 4" backer pad, (2) 400g towels, 100g wash mitt, (5) detail brushes: 3/4 - 1-1/4", vent brush, clear plastic storage tote