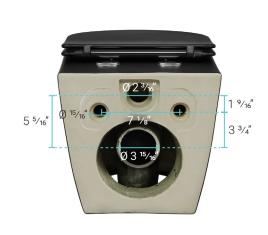

#### Included Parts:

- Wall-Hung Bowl: SM-WT449MB

- QQ Feet: SM-QQF24

- Quick-Release Seat: SM-QRS16MB

- Mounting Hardware: SM-TPT15

- Wall-Hung Side Cap: SM-TPT15MB

### Required Components (sold separately):

- Wall Actuator: SM-WC001, SM-WC002, SM-WC003 \*

- In-Wall Tank Carrier System: SM-WC424, SM-WC426

\* Color & style options available