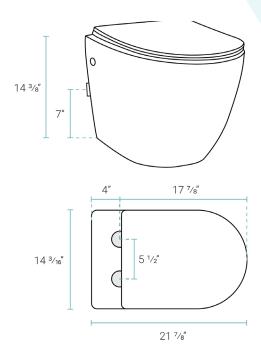

#### Specifications:

- N.W: 68.28 lb.

- L: 21 <sup>7</sup>/<sub>8</sub>" x W: 14 <sup>3</sup>/<sub>16</sub>" x H: 14 <sup>3</sup>/<sub>8</sub>"