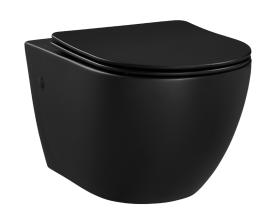

## Wall-Hung Toilet SM-WT449MB

#### Colors & Finishes:

☐ White: SM-WT449

■ Matte Black: SM-WT449MB