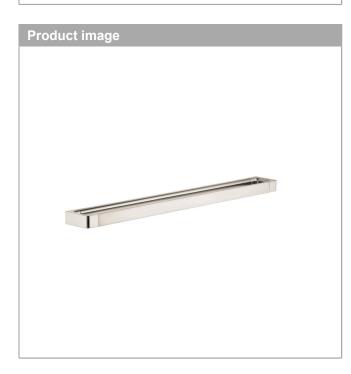

#### AXOR Universal Accessories Towel Bar/Rail 24" Finishes : brushed nickel Part no. : 42832820