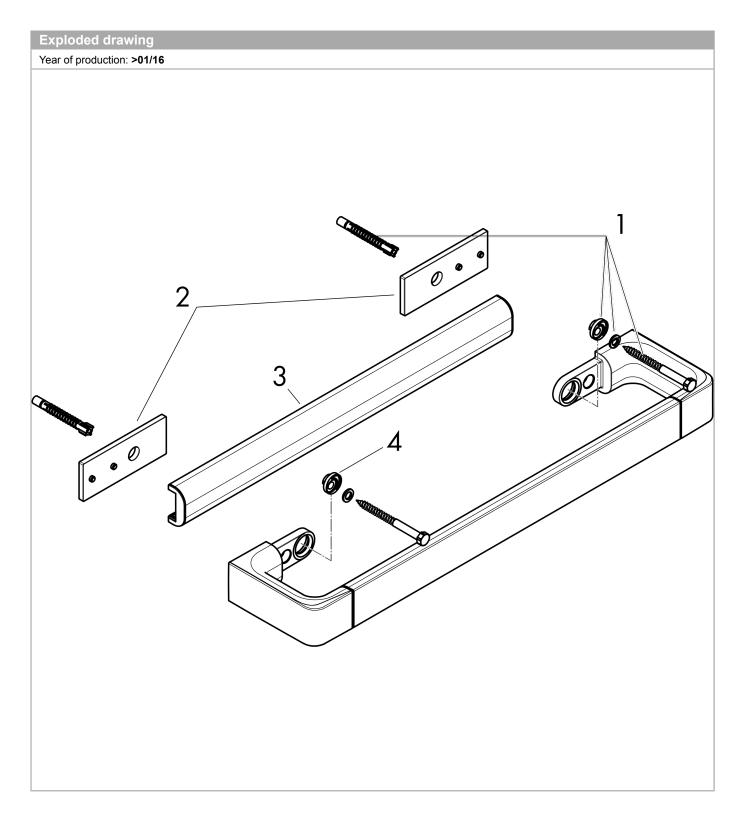

### Spare parts list Year of production: >01/16

| Pos. | Description                              | Part no. | PC | PU |
|------|------------------------------------------|----------|----|----|
| 1    | mounting set                             | 92841000 | 0  | 1  |
| 2    | tile-matching-disk                       | 92406820 | 0  | 1  |
| 3    | cover                                    | 92434820 | 0  | 1  |
| 4    | excentric socket                         | 97604000 | 0  | 1  |
| а    | set of adapters                          | 42870000 | 0  | 1  |
| b    | set of covers                            | 42871820 | 0  | 1  |
| С    | mounting kit for two-sided glass montage | 42841000 | 0  | 1  |