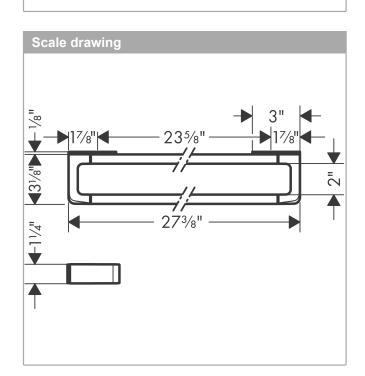

### AXOR Universal Accessories Towel Bar/Rail 24" Finishes : brushed nickel Part no. : 42832820