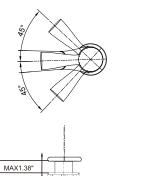

#### Supply valves and flex hoses not included. Purchased separately.

2.Adjust the position of the faucet and secure it with the fixing kit as photo.

Щ

Ø1.26"

The hole in standard:1.38"