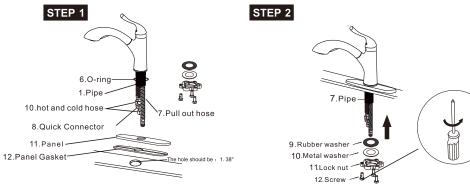

1.Position the faucet, deck plate and o-ring on the installation surface. And then put the faucet into center hole.

#### Supply valves and flex hoses not included. Purchased separately.

2.Adjust the position of the faucet and secure it with the fixing kit as photo.

Щ

Ø1.26"

The hole in standard:1.38"

# STEP 3

3. Proper installation of the hose weight will insure that the hand spray retracts smoothly.

On the handspray side of the hose, measure 15" down from the body of the faucet.Install the hose weight at this point. Pull out on the handspray. It should move easily and retract smoonthly . Reposition the hose weight as necessary. Make sure that the hot and cold supply hoses do not interfere with the handspray hose. They can be repositioned slightly if necessary.

# 13.hot and cold hose weight and screws 66 17.Quick Connecto 18. Pull out hos

5.Remove the hand sprayer. Turn the faucet handle all the way on.turn on hot and cold water supply and flush water lines for one minute. Reinstall hand sprayer.