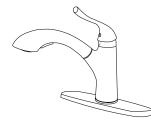

#### KF-AZ206BN KF-AZ206ORB

SINGLE HOLE PULL OUT KITCHEN FAUCET WITH DECK PLATE SOLID BRASS CERAMIC CARTRIDGE FLOW RATE: 1.8GPM LIMITED LIFETIME WARRANTY: HAVE QUESTIONS?

Call us at 1-844-44-ANZZI or visit www.ANZZI.com