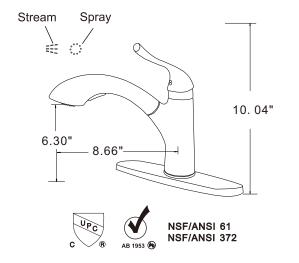

#### KF-AZ206BN KF-AZ206ORB

SINGLE HOLE PULL OUT KITCHEN FAUCET WITH DECK PLATE SOLID BRASS CERAMIC CARTRIDGE FLOW RATE: 1.8GPM LIMITED LIFETIME WARRANTY: HAVE QUESTIONS?

Call us at 1-844-44-ANZZI or visit www.ANZZI.com