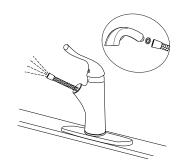

# STEP 3

3. Proper installation of the hose weight will insure that the hand spray retracts smoothly.

On the handspray side of the hose, measure 15" down from the body of the faucet.Install the hose weight at this point. Pull out on the handspray. It should move easily and retract smoonthly . Reposition the hose weight as necessary. Make sure that the hot and cold supply hoses do not interfere with the handspray hose. They can be repositioned slightly if necessary.

# 13.hot and cold hose weight and screws 66 17.Quick Connecto 18. Pull out hos

5.Remove the hand sprayer. Turn the faucet handle all the way on.turn on hot and cold water supply and flush water lines for one minute. Reinstall hand sprayer.