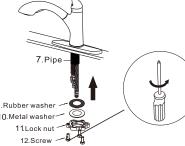

# 13.hot and cold hose weight and screws 66 17.Quick Connecto 18. Pull out hos

5.Remove the hand sprayer. Turn the faucet handle all the way on.turn on hot and cold water supply and flush water lines for one minute. Reinstall hand sprayer.