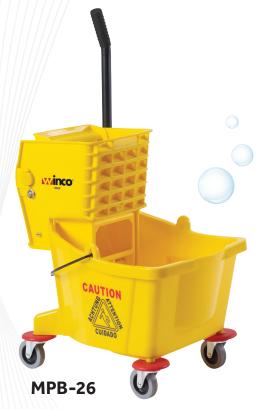

## **26 QUART MOP BUCKET** WITH SIDE-PRESS WRINGER

**MPB-26** 

## PRODUCT FEATURES

- Compact size for tight spaces, quick-clean jobs, and storing in janitorial closets
- Easily lift-and-empty by grasping the molded handle at rear and the bail handle on front of bucket
- Base of bucket slopes downward toward wringer, keeping dirt particles away from mop
- Side-press wringer features rubber grip and heavy-duty spring action to effectively wring out mops
- Swivel casters with 3" wheels maneuver over thresholds or onto elevators; the bumpers protect walls