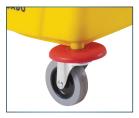

## PRODUCT FEATURES

- Compact size for tight spaces, quick-clean jobs, and storing in janitorial closets
- Easily lift-and-empty by grasping the molded handle at rear and the bail handle on front of bucket
- Base of bucket slopes downward toward wringer, keeping dirt particles away from mop
- Side-press wringer features rubber grip and heavy-duty spring action to effectively wring out mops
- Swivel casters with 3" wheels maneuver over thresholds or onto elevators; the bumpers protect walls

Non-marking casters with bumpers

Powder-coated wringer handle with rubber grip

Retail packaging box