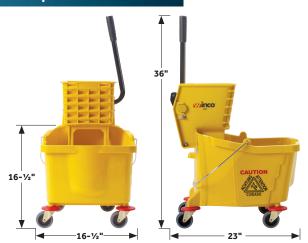

empty by grasping the molded handle at rear and the bail handle on front of bucket
- Base of bucket slopes downward toward wringer, keeping dirt particles away from mop
- Side-press wringer features rubber grip and heavy-duty spring action to effectively wring out mops
- Swivel casters with 3" wheels maneuver over thresholds or onto elevators; the bumpers protect walls

| ITEM     | DESCRIPTION                 | COLOR  | UOM  | CASE |
|----------|-----------------------------|--------|------|------|
| MPB-26   | 26Qt Bucket & Wringer Combo | Yellow | Each | 1    |
| MPB-36WH | Caster Wheel for MPB-Series |        | Each | 4    |



Non-marking casters with bumpers



Powder-coated wringer handle with rubber grip



Retail packaging box

## ~ 26qt and 36qt size comparison ~



**MPB-26** 



**MPB-36** 







cs@wincous.com