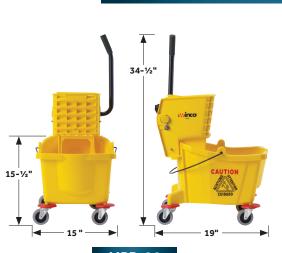

## **26 QUART MOP BUCKET** WITH SIDE-PRESS WRINGER

**MPB-26** 

## PRODUCT FEATURES

- Compact size for tight spaces, quick-clean jobs, and storing in janitorial closets
- Easily lift-and-empty by grasping the molded handle at rear and the bail handle on front of bucket
- Base of bucket slopes downward toward wringer, keeping dirt particles away from mop
- Side-press wringer features rubber grip and heavy-duty spring action to effectively wring out mops
- Swivel casters with 3" wheels maneuver over thresholds or onto elevators; the bumpers protect walls

## ~ 26qt and 36qt size comparison ~

**MPB-26** 

**MPB-36** 

cs@wincous.com