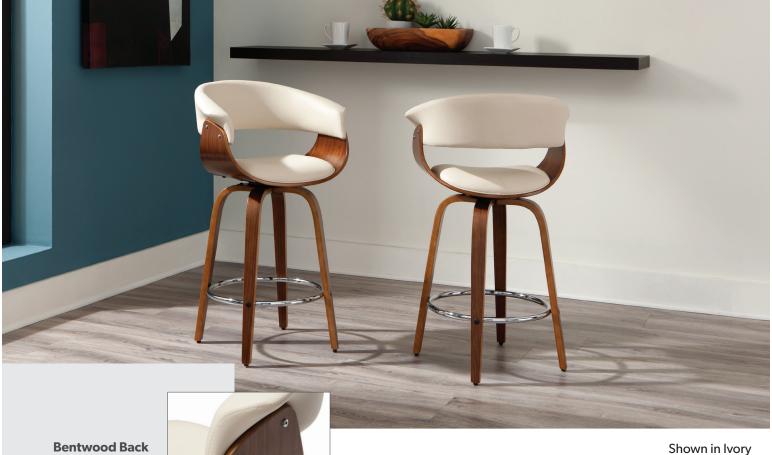

## Wood and Vinyl Swivel Counter Stool

**Bentwood Back**Sits low and provides support

 Mid century modern 26" high vinyl upholstered stool