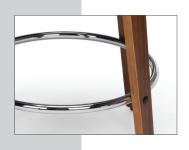

Round Footrest
For comfort

MODEL 161-WV26D

| Overall Width    | 23.43"   |
|------------------|----------|
| Overall Height   | 34.65"   |
| Overall Depth    | 19.69"   |
| Assembled Weight | 18.7 lbs |
| Weight Capacity  | 250 lbs  |