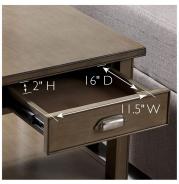

2" H × 11.8" W × 16" D Dove Tail MDF MDF

Design House reserves the right to make changes in materials, specifications & models at any time. Design House also reser ves the right to discontinue product without notice or obligation