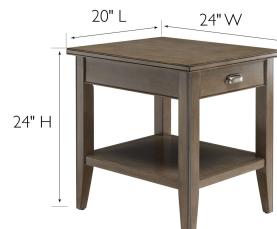

WARRANTY:

TITLE VI COMPLIANT:

Wood Yes Allen Wrench 24" H  $\times$  20" L  $\times$  24" W 30 lbs. 10.75" Fixed Shelf No Solid Wood/ MDF Wood Solid US Poplar Stained

DRAWER DIMENSIONS: DRAWER CONSTRUCTION: DRAWER BOX MATERIAL: DRAWER FACE MATERIAL: