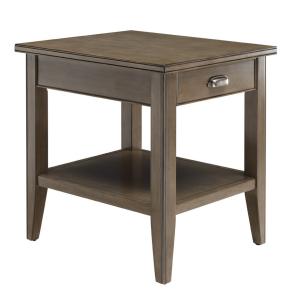

Laurent End Table with Drawer and Display Shelf Gray

WARRANTY:

TITLE VI COMPLIANT:

Wood Yes Allen Wrench 24" H  $\times$  20" L  $\times$  24" W 30 lbs. 10.75" Fixed Shelf No Solid Wood/ MDF Wood Solid US Poplar Stained

DRAWER DIMENSIONS: DRAWER CONSTRUCTION: DRAWER BOX MATERIAL: DRAWER FACE MATERIAL: