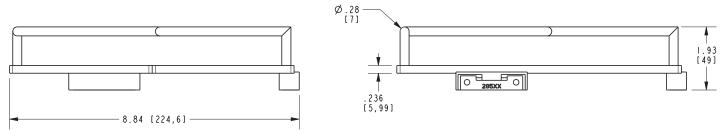

#### **Features**

- Solid brass frame
- Basket extends approximately 8-7/8" along each wall from corner

### Product Specification: Add "Color / Finish" Suffix to Model Number Below

The Basket shall be of solid brass construction. Basket Shelf shall incorporate a triangular shape that extends approximately 8-7/8" along each wall from corner. Basket shall be Ginger Model 28505/\_\_\_\_ .