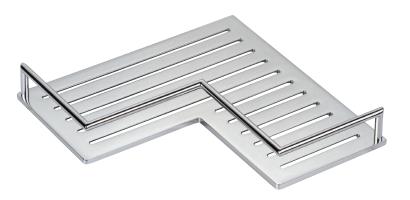

#### **Features**

- Solid brass frame
- Basket extends approximately 8-7/8" along each wall from corner

### Product Specification: Add "Color / Finish" Suffix to Model Number Below

The Basket shall be of solid brass construction. Basket Shelf shall incorporate a triangular shape that extends approximately 8-7/8" along each wall from corner. Basket shall be Ginger Model 28505/\_\_\_\_ .