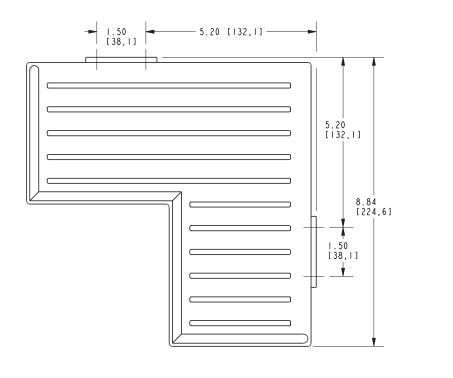

#### **Features**

- Solid brass frame
- Basket extends approximately 8-7/8" along each wall from corner

### Product Specification: Add "Color / Finish" Suffix to Model Number Below

The Basket shall be of solid brass construction. Basket Shelf shall incorporate a triangular shape that extends approximately 8-7/8" along each wall from corner. Basket shall be Ginger Model 28505/\_\_\_\_ .