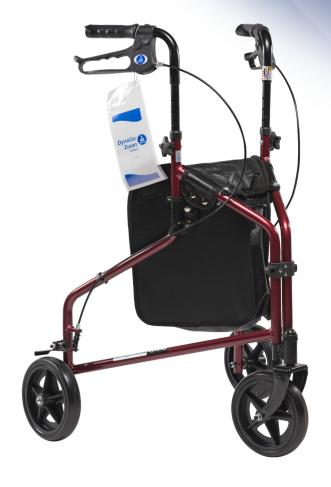

## **DYNAGO™ ZOOM ROLLATOR**

#### **FEATURES & BENEFITS**

- Lightweight aluminum frame
- 7.5" non-marking wheels
- Equipped with deluxe braking system
- Ergonomic, height-adjustable handles
- Removable, large water-resistant storage pouch
- Easily folds for convenient transport and storage

#### **COMPARE TO:**

**10289RD™** by Drive DeVilBiss Healthcare

**Envoy 380<sup>TM</sup>** by Medline

| Reorder No. | Product Name         | Max.<br>Capacity | HCPCS |
|-------------|----------------------|------------------|-------|
| 10200       | DynaGo Zoom Rollator | 250 lb.          | E0143 |