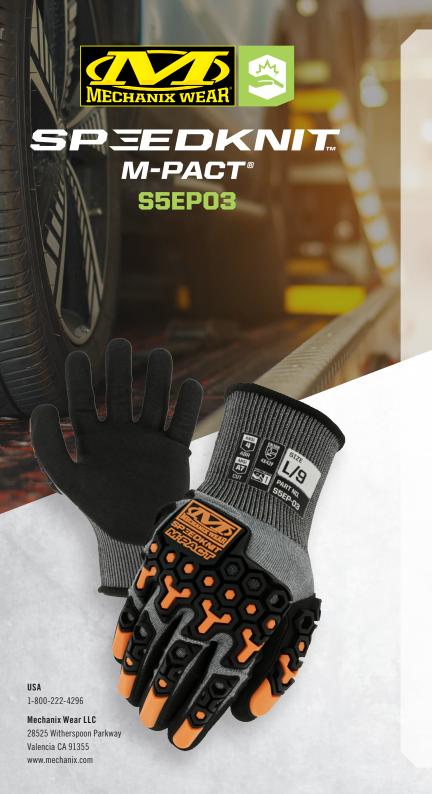

## **NITRILE COATED CUT RESISTANT IMPACT GLOVES**

Our SpeedKnit™ M-Pact® S5EP03 is designed to protect working hands with a combination of functional impact resistance and high-dexterity cut performance. We use a machine-knit blend of 18-gauge HPPE and tungsten steel coated with sandy nitrile to achieve ANSI A7 cut resistance. Our ergonomically designed TPR is sonic welded for a seamless fit and ANSI Level 1 impact resistance.

## **FEATURES**

High dexterity 18-gauge HPPE + tungsten steel knit construction protects against cuts and skin abrasions.

> Comfortable compression cuffs provide a secure fit to the user's wrists.

MACHINE WASHABLE

TECHNOLOGY

- Anatomical M-Pact TPR meets ANSI 138 Level 1 impact rating.
- Rugged sandy nitrile palm coating with textured grip offers high abrasion resistance and dry grip performance.
- Durability performance meets ANSI Level 4 abrasion standard
- Cut performance meets ANSI A7 cut resistant standard.
- Touchscreen capable to keep users safe and connected
- REACH Compliant.