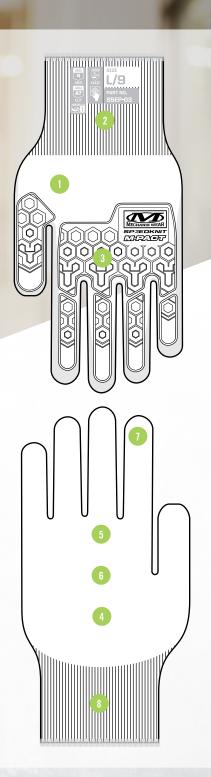

## **FEATURES**

High dexterity 18-gauge HPPE + tungsten steel knit construction protects against cuts and skin abrasions.

> Comfortable compression cuffs provide a secure fit to the user's wrists.

MACHINE WASHABLE

TECHNOLOGY

- Anatomical M-Pact TPR meets ANSI 138 Level 1 impact rating.
- Rugged sandy nitrile palm coating with textured grip offers high abrasion resistance and dry grip performance.
- Durability performance meets ANSI Level 4 abrasion standard
- Cut performance meets ANSI A7 cut resistant standard.
- Touchscreen capable to keep users safe and connected
- REACH Compliant.