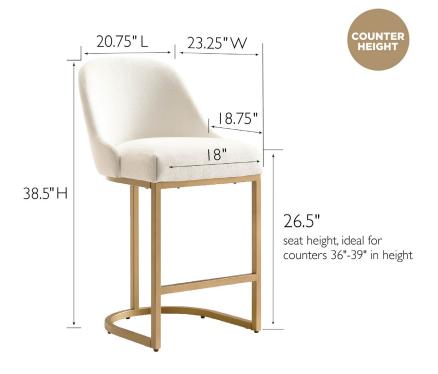

## **SPECIFICATIONS**

MATERIAL CONSTRUCTION: Fabric/Metal

ASSEMBLY REQUIRED: Yes

TOOLS NEEDED FOR ASSEMBLY: Allen Wrench

**ASSEMBLED DIMENSIONS:**  $38.5" \text{ H} \times 20.75" \text{ L} \times 23.25" \text{ W}$ 

ASSEMBLED WEIGHT: 21.8 lbs.
WEIGHT CAPACITY: 250 lbs.
CONCEALED SCREWS: Yes

FRAME STYLE: Barrelback

BACK REST DIMENSIONS: 11.7" H x 19.5" L

**SEAT DIMENSIONS:** 26.5" H × 18" L × 18.75" D

SEAT MATERIAL: Upholstered