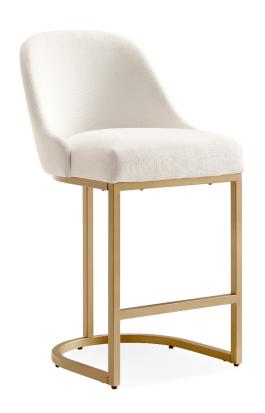

## Barrelback Counter Stool with Metal Base, Set of 2 Gold and White

**UPHOLSTERY MATERIAL:** Polyester Blend with Foam Fill

LEG MATERIAL: Iron
FINISH TYPE: Painted

WARRANTY: I-Year limited warranty

TITLE VI COMPLIANT: Yes
PROP 65 HARMFUL MATERIAL: Wood Dust

TYPE: JOB: ORDER (