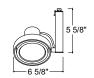

Lamp 75W PAR30 lamps max.

**Socket** Medium base porcelain nickel plated copper screw shell.

**Aiming** Uno & Duo may be adjusted up to 90° perpendicular to the trac in either direction and up to 45° parallel to the trac either direction • Framed Duo has 45° vertical aiming capability in all directions.

## Line Voltage PAR30 Uno

| Catalog Number | Description                           | Finish | Lamp      |
|----------------|---------------------------------------|--------|-----------|
| T831 WH        | 1-Lamp (Uno) w/Universal Trac Adapter | White  | 75W PAR30 |
| T831 BL        | 1-Lamp (Uno) w/Universal Trac Adapter | Black  | 75W PAR30 |