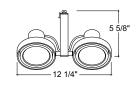

Lamp 75W PAR30 lamps max.

**Socket** Medium base porcelain nickel plated copper screw shell.

**Aiming** Uno & Duo may be adjusted up to 90° perpendicular to the trac in either direction and up to 45° parallel to the trac either direction • Framed Duo has 45° vertical aiming capability in all directions.

## Line Voltage PAR30 Duo

| Catalog Number | Description                           | Finish | Lamp      |
|----------------|---------------------------------------|--------|-----------|
| T832 WH        | 2-Lamp (Duo) w/Universal Trac Adapter | White  | 75W PAR30 |
| T832 BL        | 2-Lamp (Duo) w/Universal Trac Adapter | Black  | 75W PAR30 |