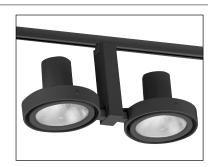

## **PRODUCT DESCRIPTION**

The concentric gimbal rings springing off the bottom edge of the chiseled monolith is a perfect example of "form follows function" in design. The monolith remains perfectly aligned with the trac while the gimbal ring mechanisms are free to provide broad aiming capability. Framed Duo models share some of the same design details of the AVIO™ series allowing both to be tastefully integrated into the same environment.

## Line Voltage PAR30 Duo

| Catalog Number | Description                           | Finish | Lamp      |
|----------------|---------------------------------------|--------|-----------|
| T832 WH        | 2-Lamp (Duo) w/Universal Trac Adapter | White  | 75W PAR30 |
| T832 BL        | 2-Lamp (Duo) w/Universal Trac Adapter | Black  | 75W PAR30 |