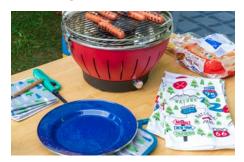

# ROAD SIGN KITCHEN TOWEL & POTHOLDER SET

For all your indoor and outdoor cooking needs, the Lippert road sign kitchen towel and potholder set has you covered.

#### **Heat-Resistant**

The potholders in this set can withstand 400°F of heat, so you can easily handle hot pots and pans without burning your hands

Looking for a gift for the camper or RVer in your life? This stylish set is perfect for family and friends who love life on the road