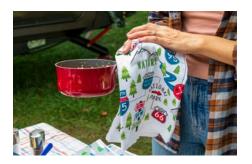

## **Matching Set**

With unique designs, this matching set of kitchen towels, dish cloths and potholders offers everything you need to cook and clean up at home or at the campground

#### **Additional Features**

- Matching 6-piece set with two kitchen towels, two dish cloths and two potholders
- Unique road trip design
- Perfect for washing dishes and cleaning up spills
- Potholders can withstand temperatures up to 400°F
- Machine washable
- Makes a great gift for any camper or RVer