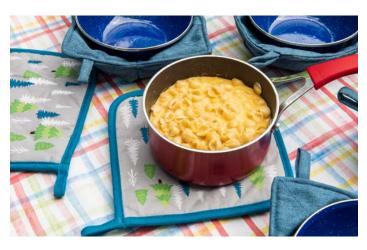

#### **Heat-Resistant**

The potholders in this set can withstand 400°F of heat, so you can easily handle hot pots and pans without burning your hands

Looking for a gift for the camper or RVer in your life? This stylish set is perfect for family and friends who love life on the road