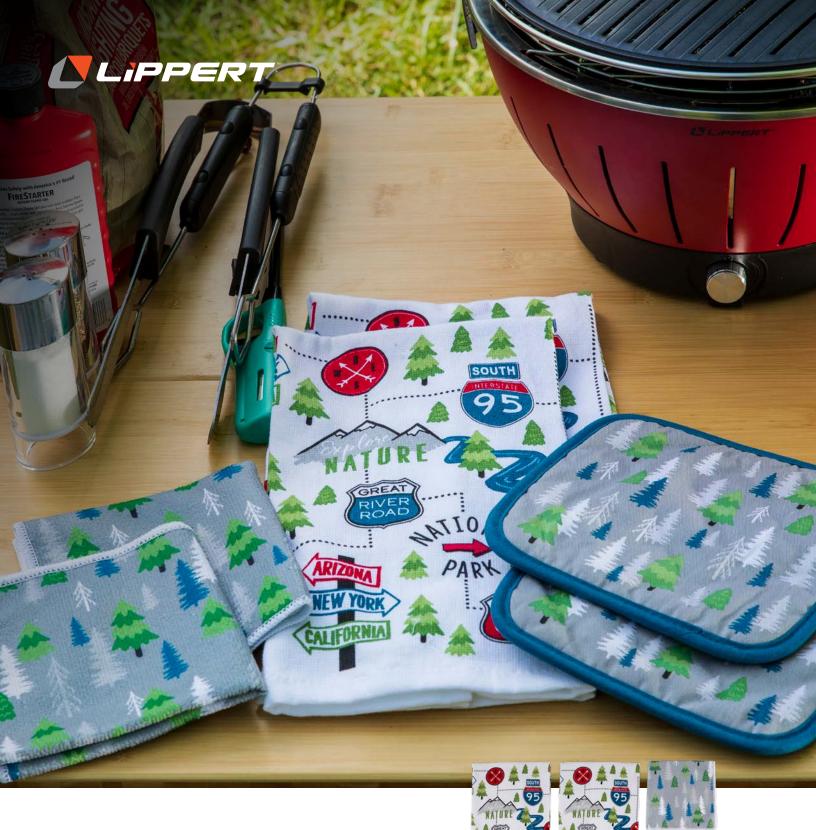

# ROAD SIGN KITCHEN TOWEL & POTHOLDER SET

For all your indoor and outdoor cooking needs, the Lippert road sign kitchen towel and potholder set has you covered.

## **Matching Set**

With unique designs, this matching set of kitchen towels, dish cloths and potholders offers everything you need to cook and clean up at home or at the campground

#### **Additional Features**

- Matching 6-piece set with two kitchen towels, two dish cloths and two potholders
- Unique road trip design
- Perfect for washing dishes and cleaning up spills
- Potholders can withstand temperatures up to 400°F
- Machine washable
- Makes a great gift for any camper or RVer