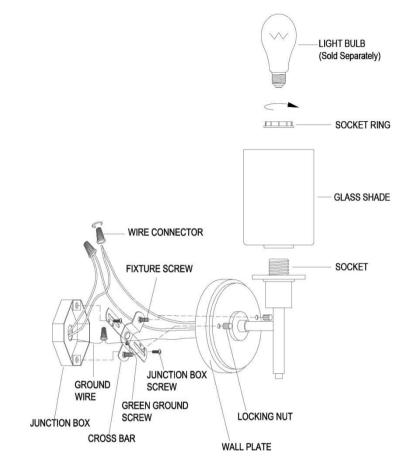

## NOTE: Fixtures are suitable for up or down mounting.

- 1. Before beginning the installation, carefully unpack and identify all parts (Refer to Figure 1).
- Using 2 JUNCTION BOX SCREWS, securely fasten the CROSSBAR to the JUNCTION BOX.
- 3. MAKE CONNECTIONS: (We recommend 2 people for the remainder of installation) Connect the SUPPLY GROUND WIRE to the FIXTURE GROUND WIRE with a wire connector and then secure it to the CROSSBAR with GREEN GROUND SCREW. Using wire Connectors, connect the SUPPLY WHITE WIRE(S) to the FIXTURE WHITE(or RIBBED) LEAD(S); Connect the SUPPLY BLACK (or RED) WIRE to the FIXTURE BLACK (or SMOOTH) LEAD(S). Wrap all connections with approved electrical tape.
- 4. Place the WALL PLATE over the CROSSBAR and secure it with (2) LOCKING NUTS.
- 5. Locate the GLASS SHADE(S) and pull over the SOCKET(S), Thread SOCKET RING(S) onto end of the SOCKET(S). Hand tighten until snug.
- 6. Install the LIGHT BULB(s) (Sold separately), referring to fixture labels for max wattage. The bulb quantities depend on the style (Refer to Figure 2).

### FIGURE 1

#589762

#589770

#589788