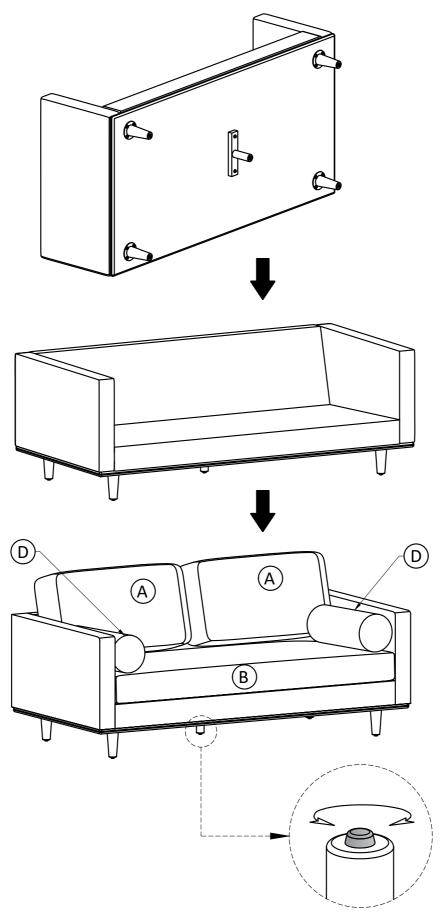

### Model # AXCSOFMOR72-CAR

- 1. Attach Legs (E) to Sofa Seat (C) using Bolts (1), Lock Washers (3) and Washers (4) through guide holes.
- 2. Attach Bottom Support Leg(F) to Sofa Seat (C) using Bolts(2), Lock Washers(3) and Washers(4) through guide holes.
- 3. Use Allen Key 5 to tighten Bolts. Do not over-tighten.

Step 2

Note: Leveler on bottom of leg can be adjusted if floor is uneven.