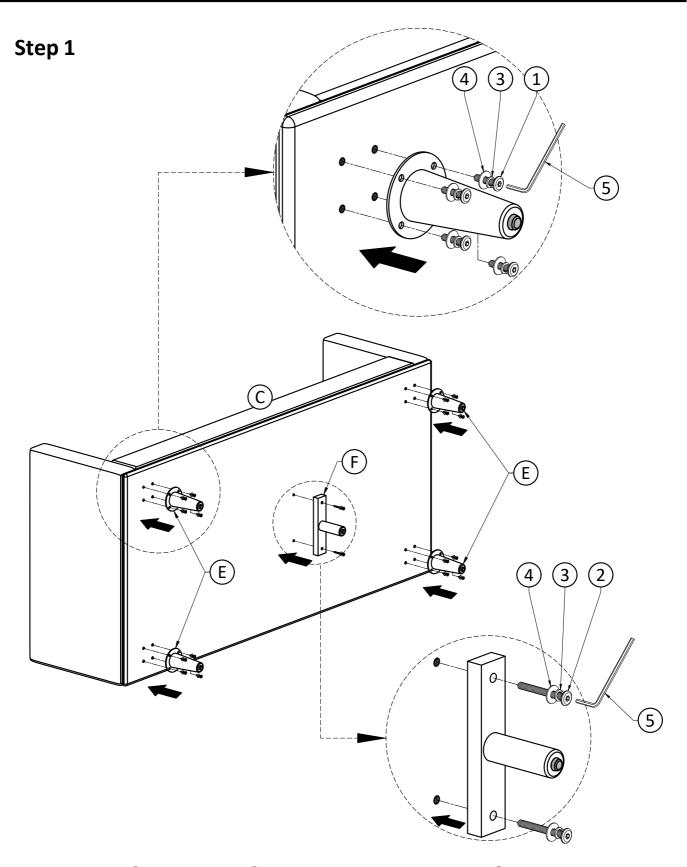

### **Assembly**

### Model # AXCSOFMOR72-CAR

- 1. Attach Legs (E) to Sofa Seat (C) using Bolts (1), Lock Washers (3) and Washers (4) through guide holes.
- 2. Attach Bottom Support Leg(F) to Sofa Seat (C) using Bolts(2), Lock Washers(3) and Washers(4) through guide holes.
- 3. Use Allen Key 5 to tighten Bolts. Do not over-tighten.