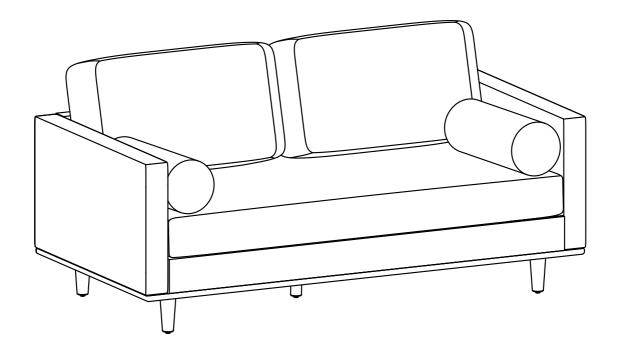

## Morrison / Brixley / Ryleigh

72 inch Mid Century Sofa

Model # AXCSOFMOR72-CAR

brooklyn + max