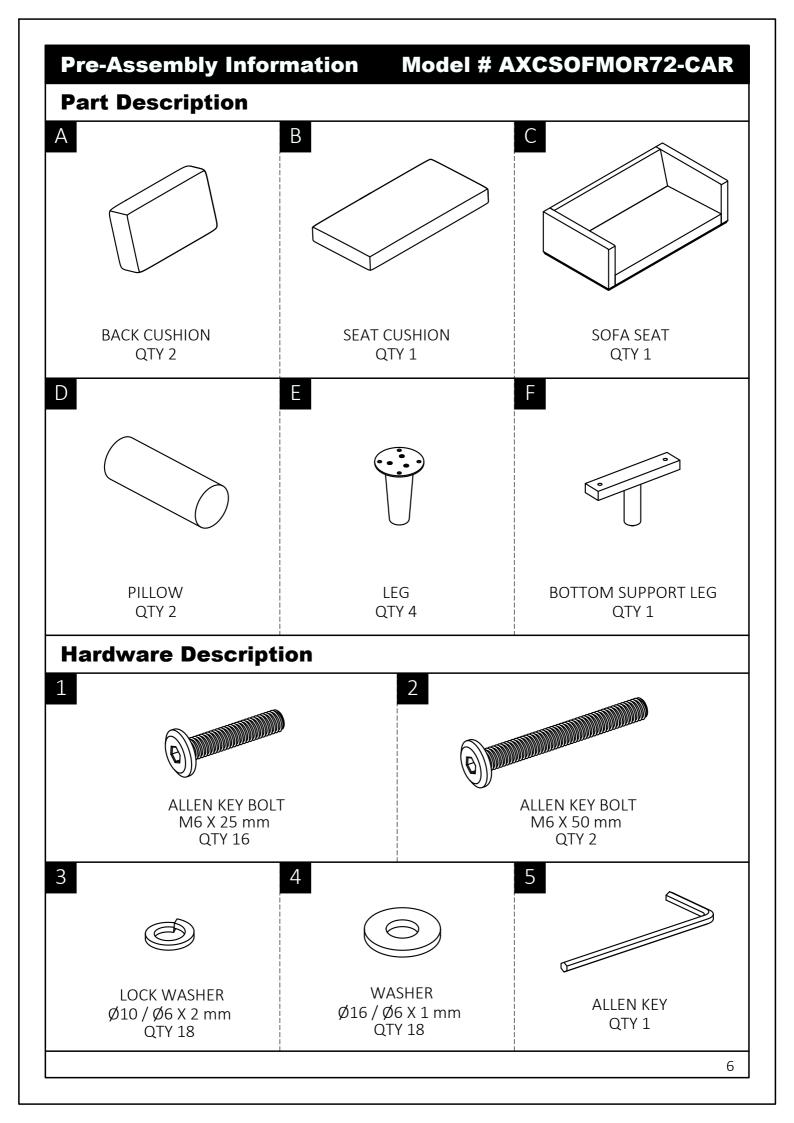

### Model # AXCSOFMOR72-CAR

- 1. Attach Legs (E) to Sofa Seat (C) using Bolts (1), Lock Washers (3) and Washers (4) through guide holes.
- 2. Attach Bottom Support Leg(F) to Sofa Seat (C) using Bolts(2), Lock Washers(3) and Washers(4) through guide holes.
- 3. Use Allen Key 5 to tighten Bolts. Do not over-tighten.

Step 2

Note: Leveler on bottom of leg can be adjusted if floor is uneven.