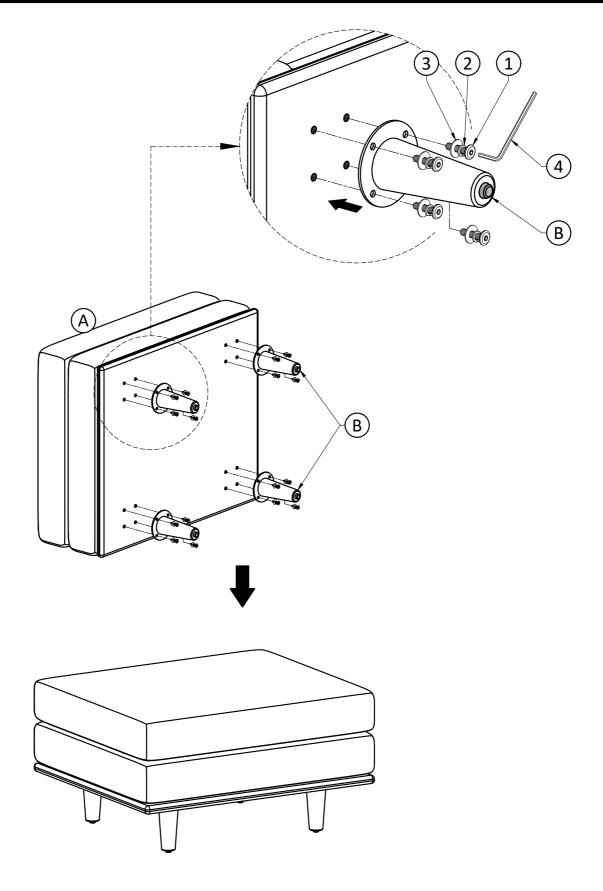

## Model # AXCOTMOR-CAR

Step 1

- 1. Attach Legs (B) to Ottoman Seat (A) using Bolts (1), Lock Washers (2) and Washers (3) through guide holes.
- 2. Use Allen Key 4 to tighten Bolts. Do not over-tighten.