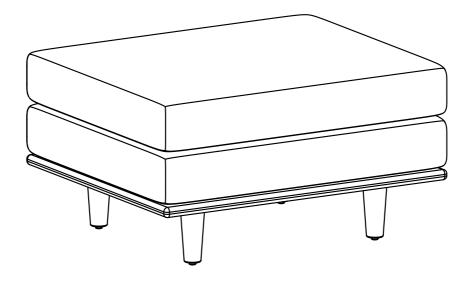

## Morrison / Brixley / Ryleigh

Mid Century Ottoman

Model # AXCOTMOR-CAR

brooklyn + max

## Model # AXCOTMOR-CAR

Step 1

- 1. Attach Legs (B) to Ottoman Seat (A) using Bolts (1), Lock Washers (2) and Washers (3) through guide holes.
- 2. Use Allen Key 4 to tighten Bolts. Do not over-tighten.