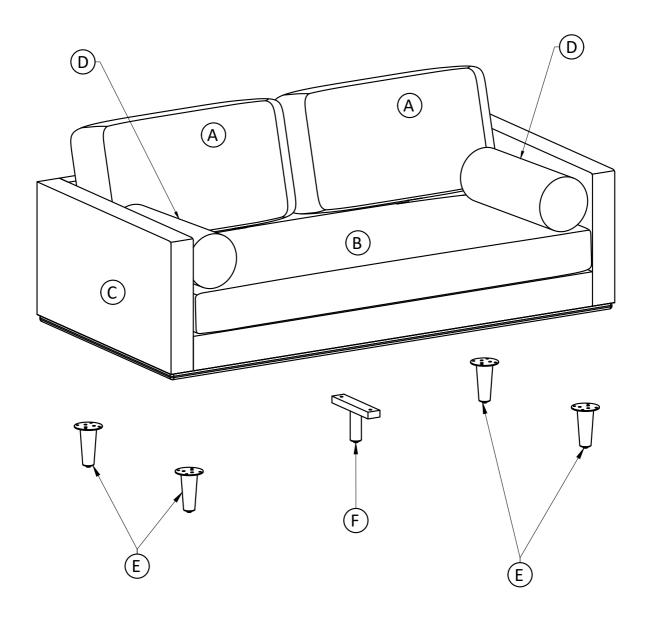

is unit on a carpeted floor to avoid scratches. If using power tools, set the tool to low torque to avoid damage.

May require 2 people for ease of assembly.

## **Care & Maintenance**

Wipe regularly with a clean damp, soft cloth.

Do not place in direct sunlight as it may fade.

Do not apply heat to full-grain leather if it gets wet because it could lead to cracking.

Always let full-grain leather air dry at room temperature.

To prevent over-drying, apply leather conditioner every 3 to 6 months.

Professional cleaning advised for more persistent stains.

Do not use any cleaners with corrosive ingredients (lye, acids or ammonia).

## Morrison / Brixley / Ryleigh

72 inch Mid Century Sofa

Model # AXCSOFMOR72-CAR



brooklyn + max





## Components - Key Diagram Model # AXCSOFMOR72-CAR



### **Assembly**

### Model # AXCSOFMOR72-CAR



- 1. Attach Legs (E) to Sofa Seat (C) using Bolts (1), Lock Washers (3) and Washers (4) through guide holes.
- 2. Attach Bottom Support Leg(F) to Sofa Seat (C) using Bolts(2), Lock Washers(3) and Washers(4) through guide holes.
- 3. Use Allen Key 5 to tighten Bolts. Do not over-tighten.

Step 2



Note: Leveler on bottom of leg can be adjusted if floor is uneven.

## Morrison / Brixley / Ryleigh

Mid Century Ottoman

Model # AXCOTMOR-CAR



brooklyn + max



## **Model # AXCOTMOR-CAR Pre-Assembly Information Part Description** В **OTTOMAN SEAT** LEG QTY 1 QTY 4 **Hardware Description** ALLEN KEY BOLT LOCK WASHER M6 X 25 mm Ø10 / Ø6 X 2 mm QTY 16 **QTY 16** 3 WASHER **ALLEN KEY** Ø16/Ø6X1mm QTY 1 **QTY 16** 12

## Model # AXCOTMOR-CAR



##