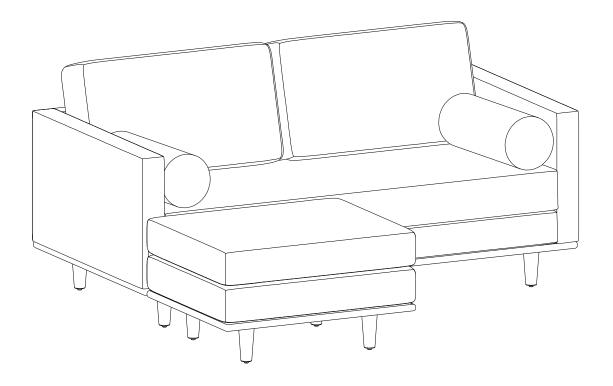

## Morrison / Brixley / Ryleigh

### Morrison 72 inch Mid Century Sofa with Ottoman Set

MODEL # AXCSWOMOR72-CAR









## It's time to register your product warranty.

It's quick and easy. And you'll be happy you did.



- ✓ Activate your 1-year warranty
- ✓ Automatic entry to win a \$500 gift certificate
- ✓ Earn instant rewards and save



simpli-home.com/product-registration

## Review your product and collect rewards!

Thank you for your purchase! We hope you enjoy it. We'd love your feedback. Please share a review and get instant rewards!











## Share photos and get your cash back!



Send us images or share them on social and qualify for instant rewards. You may even receive store credit on your entire purchase!





simpli-home.com/share-images

### **For Fastest Customer Service:**



- 1. Open your phone's camera.
- 2. Point your phone's camera at the QR code to scan.
- 3. Click on