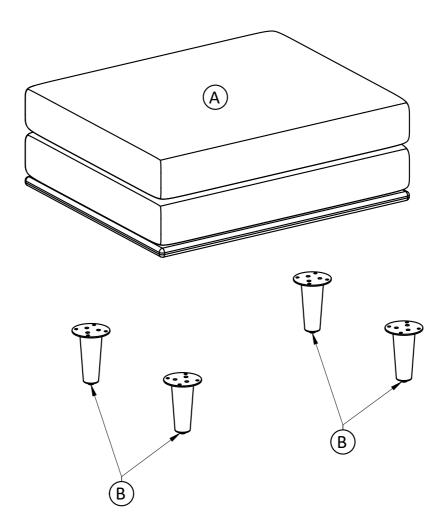

## Morrison / Brixley / Ryleigh

Mid Century Ottoman

Model # AXCOTMOR-CAR

brooklyn + max

## **Model # AXCOTMOR-CAR Pre-Assembly Information Part Description** В **OTTOMAN SEAT** LEG QTY 1 QTY 4 **Hardware Description** ALLEN KEY BOLT LOCK WASHER M6 X 25 mm Ø10 / Ø6 X 2 mm QTY 16 **QTY 16** 3 WASHER **ALLEN KEY** Ø16/Ø6X1mm QTY 1 **QTY 16** 12