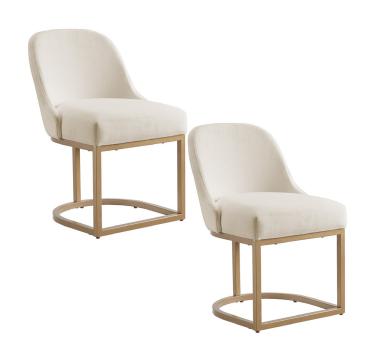

## Barrelback Dining Chairs with Gold Metal Base, Set of 2 White Linen





## **SPECIFICATIONS**

MATERIAL CONSTRUCTION: Metal ASSEMBLY REQUIRED: Yes

TOOLS NEEDED FOR ASSEMBLY: Allen Wrench

ASSEMBLED DIMENSIONS:  $31" H \times 20.75" L \times 23.25" W$ 

ASSEMBLED WEIGHT: 21.2 lbs.
WEIGHT CAPACITY: 250 lbs.
CONCEALED SCREWS: Yes

FRAME STYLE: Dining Chair

BACK REST DIMENSIONS: 11.7" H x 19.5" L

**SEAT DIMENSIONS:**  $19" \text{ H} \times 18" \text{ L} \times 18.75" \text{ D}$ 

SEAT MATERIAL: Upholstered UPHOLSTERY MATERIAL: Polyester Blend

LEG MATERIAL: Iron
WHEELS OR CASTERS: No

WARRANTY: I-Year limited warranty

TITLE VI COMPLIANT: Yes
PROP 65 HARMFUL MATERIAL: Wood Dust







TYPE: JOB: ORDER CODE: APPROVALS: