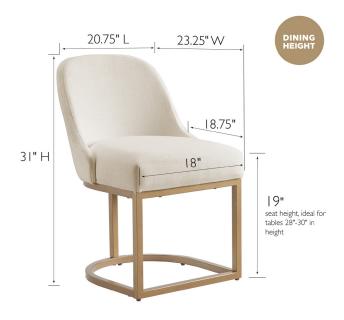

## **SPECIFICATIONS**

MATERIAL CONSTRUCTION: Metal ASSEMBLY REQUIRED: Yes

TOOLS NEEDED FOR ASSEMBLY: Allen Wrench

ASSEMBLED DIMENSIONS:  $31" H \times 20.75" L \times 23.25" W$ 

ASSEMBLED WEIGHT: 21.2 lbs.
WEIGHT CAPACITY: 250 lbs.
CONCEALED SCREWS: Yes

FRAME STYLE: Dining Chair

BACK REST DIMENSIONS: 11.7" H x 19.5" L

**SEAT DIMENSIONS:**  $19" \text{ H} \times 18" \text{ L} \times 18.75" \text{ D}$ 

SEAT MATERIAL: Upholstered UPHOLSTERY MATERIAL: Polyester Blend