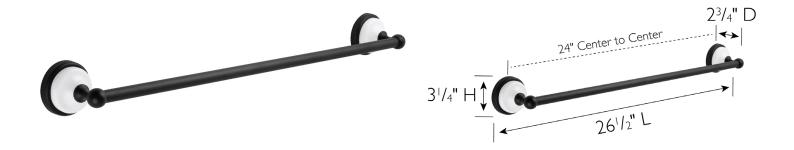

## Savannah 24" Towel Bar Matte Black and White

## SPECIFICATIONS

| MATERIAL CONSTRUCTION:         | Zinc/Steel    |
|--------------------------------|---------------|
| PVD FINISH:                    | No            |
| ASSEMBLY REQUIRED:             | No            |
| TOOLS NEEDED FOR INSTALLATION: | Screwdriver   |
| ASSEMBLED DIMENSIONS:          | 26.5" L × 3.2 |
| ASSEMBLED WEIGHT:              | 0.87 lbs.     |
| CENTER TO CENTER:              | 24"           |
| SCREWS INCLUDED:               | Yes           |
| DRYWALL ANCHORS INCLUDED:      | Yes           |
|                                |               |

No No crewdriver .6.5" L × 3.27" H × 2.72" D 1.87 lbs. 4" fes

WARRANTY: LEGAL FOR SALE IN CALIFORNIA: ADA COMPLIANT: I-Year limited warranty Yes N/A

|   | TYPE:       |
|---|-------------|
|   | JOB:        |
|   | ORDER CODE: |
|   | APPROVALS:  |
| I |             |