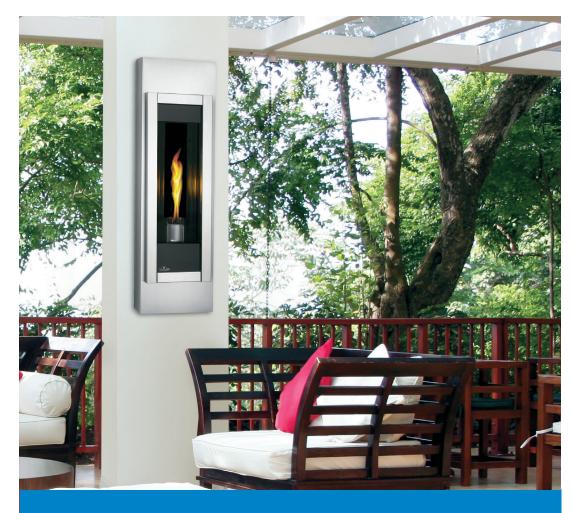

## RIVERSIDE TORCH<sup>™</sup>

6,000 BTU's Electronic Ignition Natural gas or propane

## **GSST8 - OUTDOOR GAS FIREPLACE**

- Ultra modern outdoor fireplace with a slim, single, torch flame design
- Exclusive Torch" burner comes complete with decorative glass embers
- Fuel saving electronic ignition with battery back-up
- MIRRO-FLAME Porcelain Reflective Radiant Panels
- Ideal for versatile installations, new construction and renovation projects no venting required
- Built-in GFI electrical circuit breaker provides easy outdoor installation
- Features two on/off switches, one for burner and other for optional accent lights
- Full stainless steel front and mounting cabinet are included (all shipped in one carton)