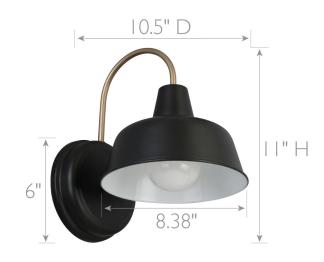

TOTAL WATTAGE:

DIMMABLE:

MATERIAL CONSTRUCTION:

Steel

ASSEMBLED DIMENSIONS:  $11" H \times 8.38" L \times 10.5" D$ 

WEIGHT: 1.45 lbs.

BACKPLATE DIMENSIONS:  $6" H \times 6" W$ 

CANOPY/PLATE DIMENSIONS: N/A

GLASS/SHADE DIMENSIONS: 5.5" H  $\times$  8.38" L  $\times$  8.38" D

GLASS/SHADE MATERIAL: Steel
GLASS/SHADE TYPE: N/A
GLASS/SHADE COLOR: Black

LED BRIGHTNESS (LUMENS):

LED COLOR CORRELATED TEMPERATURE (CCT): N/A