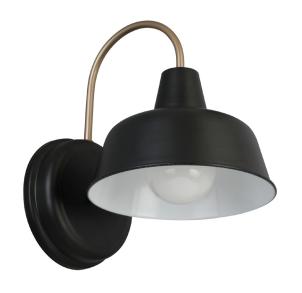

## Mason I-Light Outdoor Wall Light Matte Black and Gold

GLASS/SHADE DIMENSIONS: 5.5" H  $\times$  8.38" L  $\times$  8.38" D

GLASS/SHADE MATERIAL: Steel
GLASS/SHADE TYPE: N/A
GLASS/SHADE COLOR: Black

LED BRIGHTNESS (LUMENS):

LED COLOR CORRELATED TEMPERATURE (CCT): N/A