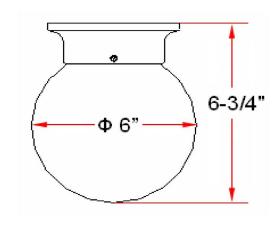

ASSEMBLED DIMENSIONS: 6.75" H × 6" L × 6" D

WEIGHT: 1.81 lbs.

**BACKPLATE DIMENSIONS:** N/A CANOPY/PLATE DIMENSIONS: N/A

**GLASS/SHADE DIMENSIONS:** 5.9" H × 5.9" L × 5.9" D

**GLASS/SHADE MATERIAL:** Glass GLASS/SHADE TYPE: Alabaster **GLASS/SHADE COLOR:** White