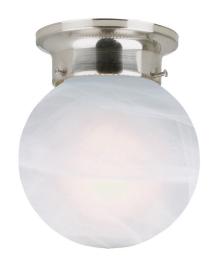

## Millbridge I-Light Ceiling Light Satin Nickel

ASSEMBLED DIMENSIONS: 6.75" H × 6" L × 6" D

WEIGHT: 1.81 lbs.

**BACKPLATE DIMENSIONS:** N/A CANOPY/PLATE DIMENSIONS: N/A

**GLASS/SHADE DIMENSIONS:** 5.9" H × 5.9" L × 5.9" D

**GLASS/SHADE MATERIAL:** Glass GLASS/SHADE TYPE: Alabaster **GLASS/SHADE COLOR:** White