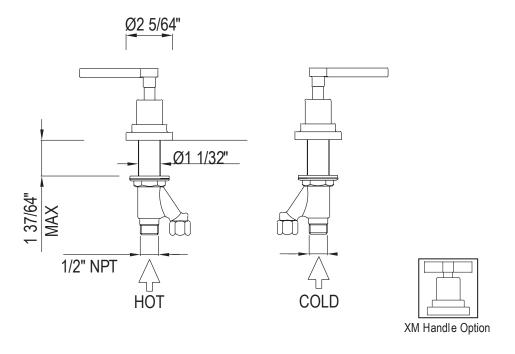

## AVANTI SET OF HOT & COLD 1/2" SIDEVALVES

Transitional Bath

**A2211LM** (Metal Levers) **A2211XM** (Cross Handles)

## **FEATURES**

- · For use on bathtubs with integrated tub spouts
- 1/2" sidevalves
- 2 x 1 3/8" cutouts
- 1/4-turn ceramic disc control cartridges
- Hose not included. Order C7089.6012 1/2" x 1/2" NPSM connection. Order two for a set.
- · Brass construction