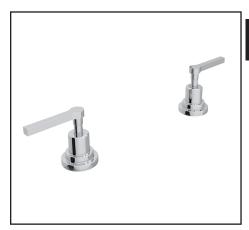

## AVANTI SET OF HOT & COLD 1/2" SIDEVALVES

Transitional Bath

**A2211LM** (Metal Levers) **A2211XM** (Cross Handles)