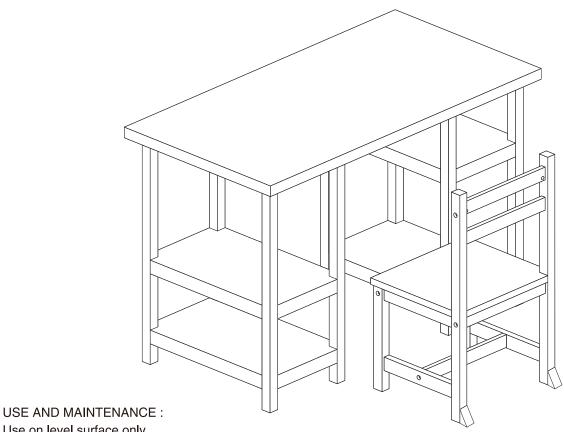

# **Fantasy Fields** Kids wooden Desk & Chairs set with shelves on the side -White FF-00002W

Use on level surface only.

Please check assembly at regular interval, frequently tighten hardware if necessary. If maintenance is not carried out, the product could cease to function properly.