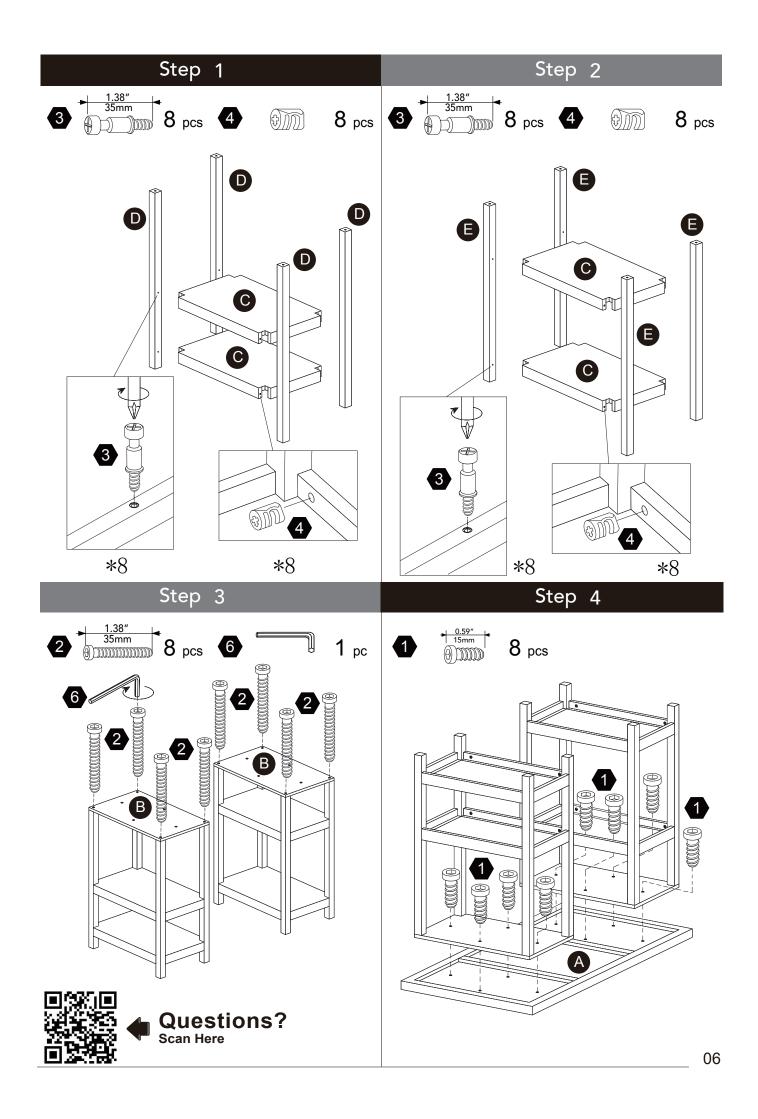

#### Product Parts

D

4 pcs

G

2 pcs

### Har dware

 $8 \, \mathrm{pcs}$ 

16 pcs

16 pcs

16 pcs

 $8 \, \mathrm{pcs}$ 

**1** pc