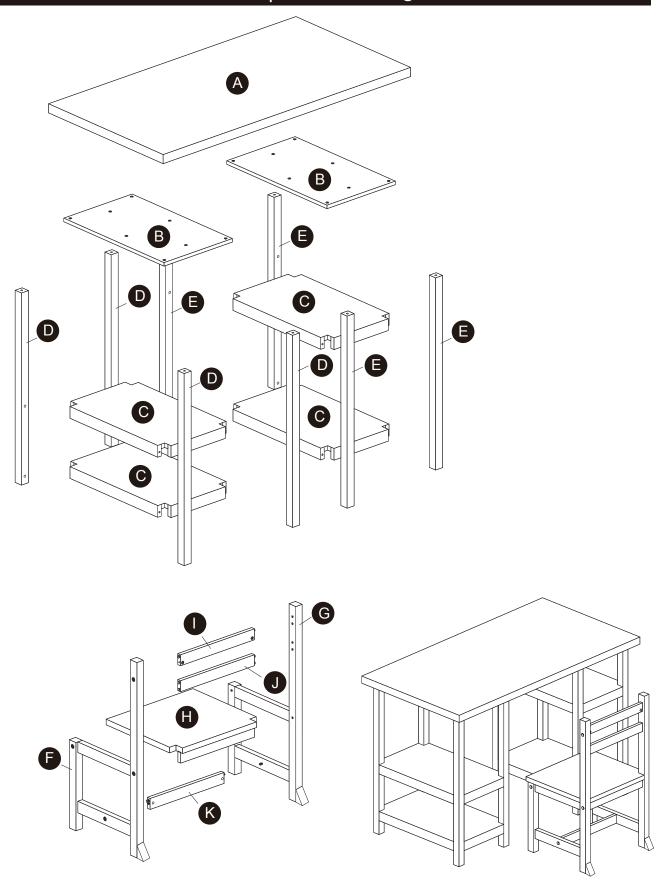

警告!需要成年人帮忙组装。不适合三岁以下的儿童使用。完成组装前,本包装包含细小零件,可能引发窒息;以及包含锋利边缘和尖角,所以完成组装前,请确保其远离儿童。









\*\* Got questions? Please have your product code (on the first page of this instruction, e.g. TD-12345A) and the order number ready, give us a call or email us through our customer care support! We are always ready to assist you!





# 3D Interactive Instruction www.teamsonkids.com

## We feeling the joy of serving you best!

USA ···· +1(800)935-3959

Mon - Fri 10:00am ~ 2:00pm EST ⊠ support@teamson.com

EU/UK··· +44(0)1952-916-050

Mon - Thu 9:00am ~ 5:00pm GMT Friday 9:00am ~ 4:00pm GMT ⊠ support@teamson.co.uk

ASIA ··· 深圳办公室:

+86(0755)8885-3558.分机号108

Mon - Sat 9:00am ~ 5:00pm GMT+8

⋈ sales\_ec@teamson.com

台北辦公室:

+886(2)2556-6268

Thank you for choosing Teamson Kids

## **Exploded Drawing**





#### Product Parts







D











4 pcs







G



2 pcs

















### Har dware

























 $8 \, \mathrm{pcs}$ 

16 pcs

16 pcs

16 pcs

 $8 \, \mathrm{pcs}$ 

**1** pc