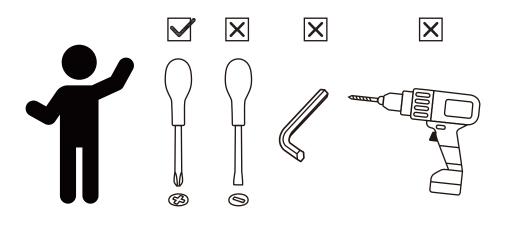

CHOKING HAZARD-small parts Not for children under 3yrs The product is to be assembled by an adult. TIME SAVER! 3D Interactive Instruction

V<sub>-</sub>1

**ENGLISH** WARNING! Not suitable for children under 3 years, as there is a choking hazard from swallowable small parts. Assembly should be carried out by an adult. Prior to assembly this package contains sharp edges and sharp points. Keep away from children until assembled. Please remove all packaging attachments before giving this item to your child. Please keep this information for possible future correspondence.