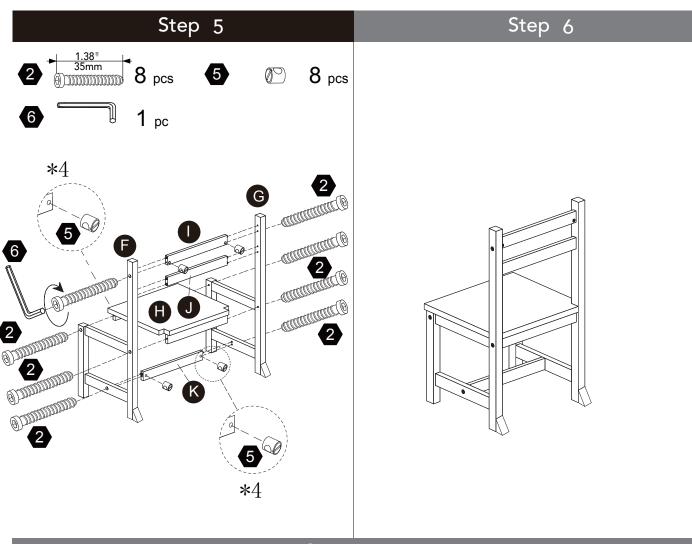

#### Product Parts

D

4 pcs

G

2 pcs

### Har dware

 $8 \, \mathrm{pcs}$ 

16 pcs

16 pcs

16 pcs

 $8 \, \mathrm{pcs}$ 

**1** pc