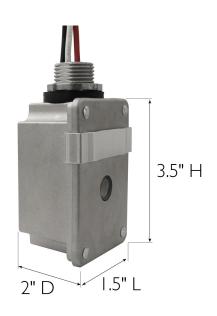

**HOUSING MATERIAL:** Aluminum

PRODUCTION DIMENSIONS: 3.5" H × 1.5" L × 2" D

**VOLTAGE:** WEIGHT: .33 lbs. **TUNGSTEN RANGE:** 6" WIRE LENGTH LEAD:

BALLAST: 2000 VA WIRE SIZE MAX: #16 AWG **TEMPERATURE OPERATION:** -40°F to 140°F THREADED STEM SIZE: 1/2"