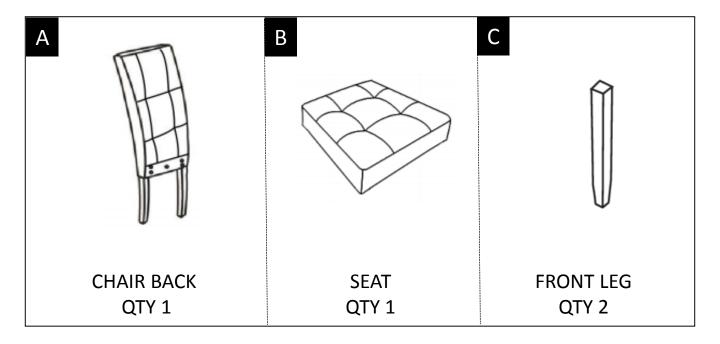

#### PARTS DESCRIPTION

**NEED HELP?** For help with assembly or if you are missing a part, Please call customer service at 1-866-518-0120 ext. 262 (9 am to 4 pm EST)