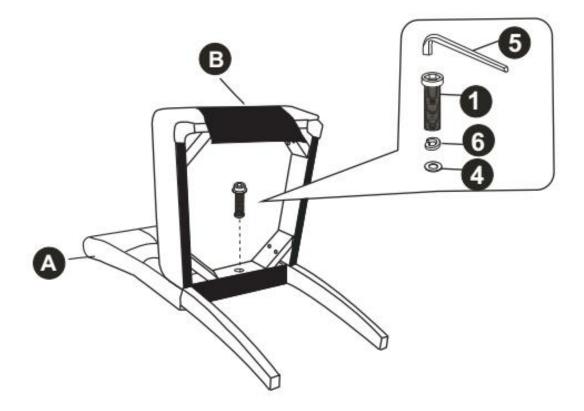

#### STEP 1

Align Seat (B) into pre-drilled holes on Chair Back (A). Attach Seat (B) to Chair Back (A) using Allen Key Screw (1) and one Washer each of (4) and (6). Use Allen Key (5) to tighten. Do not over-tighten.

#### STEP 2

Secure Seat (B) to Chair Back (A) using Allen Key Screws (3) and four Washers each of (4) and (6).

Use Allen Key (5) to tighten. Do not over-tighten.