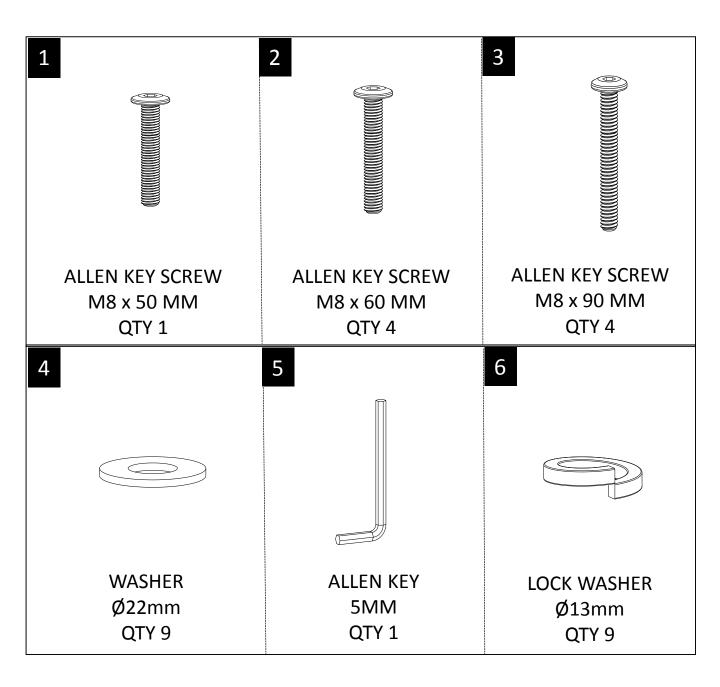

#### HARDWARE DESCRIPTION

**NEED HELP?** For help with assembly or if you are missing a part, Please call customer service at 1-866-518-0120 ext. 262 (9 am to 4 pm EST)