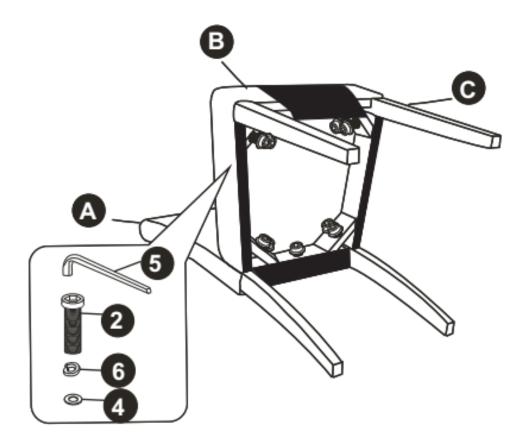

#### **STEP 3**

Attach Front Legs (C) to Seat (B) using Allen Key Screws (2) and four Washers each of (4) and (6). Use Allen Key (5) to tighten. Do not over-tighten.

**STEP 4** 

Place Chair on a flat level surface to ensure it is level. If it is uneven, adjust either the Seat (B) or Front Legs (C). Ensure the Chair is level and then fully tighten all bolts.