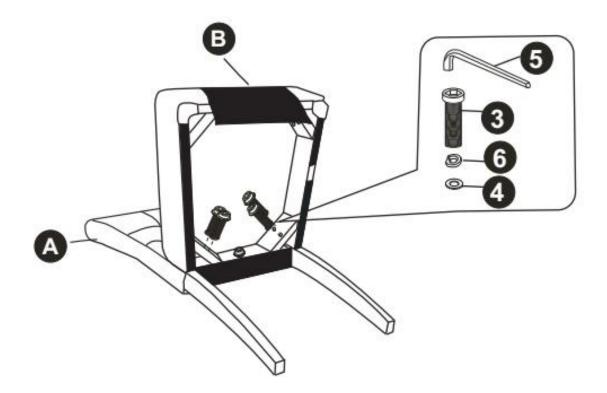

#### STEP 1

Align Seat (B) into pre-drilled holes on Chair Back (A). Attach Seat (B) to Chair Back (A) using Allen Key Screw (1) and one Washer each of (4) and (6). Use Allen Key (5) to tighten. Do not over-tighten.

#### STEP 2

Secure Seat (B) to Chair Back (A) using Allen Key Screws (3) and four Washers each of (4) and (6).

Use Allen Key (5) to tighten. Do not over-tighten.