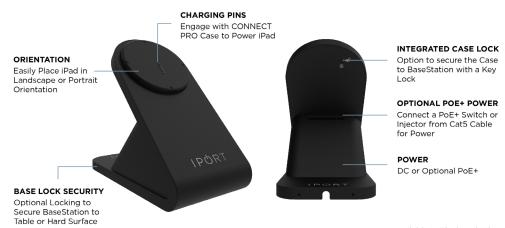

## **BASESTATION**

#### BASESTATION

72352 BLACK

72353 WHITE

# ACCESSORIES

72109 CONNECT POE+ UPGRADE

72106 CONNECT POE+ INJECTOR

\*Available in Black and White