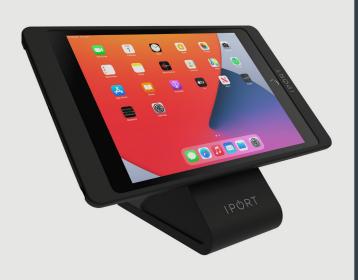

## THE SYSTEM

CONNECT PRO is the completely redesigned system for holding, charging, and protecting iPad. This direct replacement for IPORT LAUNCH includes the familiar components: BaseStation, WallStation, and Case, now with an optional CONNECT PoE+ Upgrade. The electrical charging enhancements and a uniquely modular design provide a powerful and more flexible charging capability that supports all iPad models, including iPad Pro.

CASE STATION THE SYSTEM