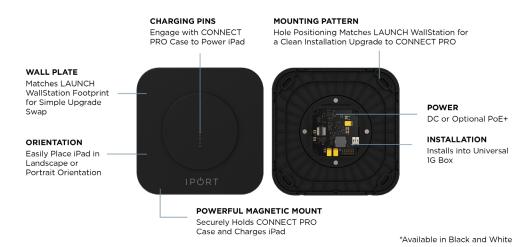

# WALLSTATION

#### WALLSTATION

72350 BLACK

72351 WHITE

#### **ACCESSORIES**

72109 CONNECT POE+ UPGRADE

72106 CONNECT POE+ INJECTOR