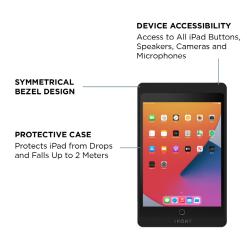

#### MODULAR DESIGN

Ability to Upgrade Case for Future iPad Generations without Replacing Electrical Component

#### INTEGRATED HAND STRAP

Optional

# MULTIPLE CHARGING INTERFACES

Allow for Single Charging or Multi Unit Charging in Large Scale Deployments

\*Available in Black and White