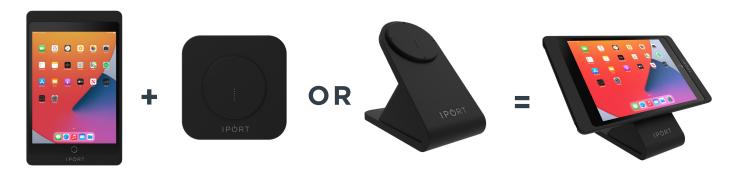

## THE SYSTEM

CONNECT PRO is the completely redesigned system for holding, charging, and protecting iPad. This direct replacement for IPORT LAUNCH includes the familiar components: BaseStation, WallStation, and Case, now with an optional CONNECT PoE+ Upgrade. The electrical charging enhancements and a uniquely modular design provide a powerful and more flexible charging capability that supports all iPad models, including iPad Pro.

# MULTIPLE CHARGING INTERFACES

Allow for Single Charging or Multi Unit Charging in Large Scale Deployments

\*Available in Black and White