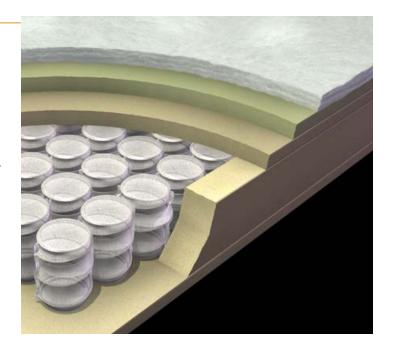

## THOMAS PAYNE SEAT CUSHION CONSTRUCTION

- cotton-wrapped tempered steel springs provides ideal support
- multiple layers of insulating high-density, polyurethane foam
- · encased in plush, interwoven fiberfill padding
- covered in luxurious Thomas Payne fabric for beautiful, durable style