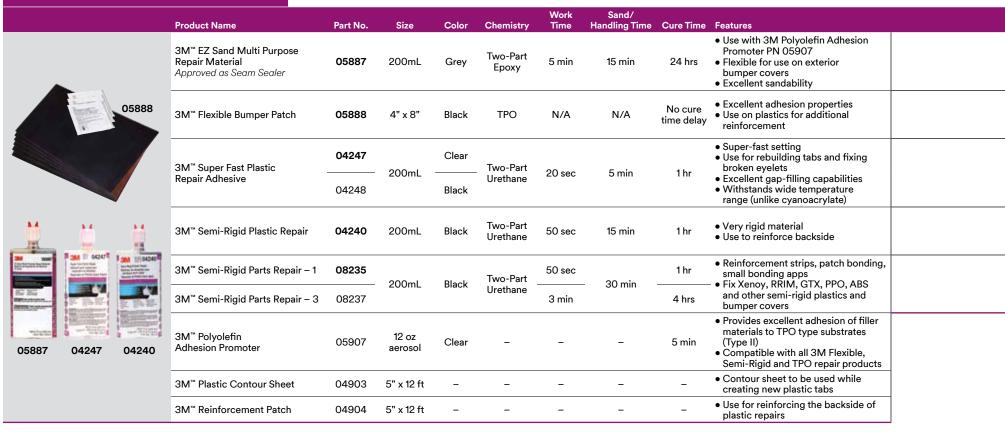

## **Plastic Repair**

### Two-Part Seam Sealers

| I WO-I alt Seal                                                                                                                                                                                                                                                                                                                                                                                                                                                                                                                                                                                                                                                                                                                                                                                                                                                                                                                                                                                                                                                                                                                                                                                                                                                                                                                                                                                                                                                                                                                                                                                                                                                                                                                                                                                                                                                                                                                                                                                                                                                                                                                | iii Gealers                                    |          |       |       |                      |                                                                                                                                                                                                                                       |            |                                                                                                                                                                         |
|--------------------------------------------------------------------------------------------------------------------------------------------------------------------------------------------------------------------------------------------------------------------------------------------------------------------------------------------------------------------------------------------------------------------------------------------------------------------------------------------------------------------------------------------------------------------------------------------------------------------------------------------------------------------------------------------------------------------------------------------------------------------------------------------------------------------------------------------------------------------------------------------------------------------------------------------------------------------------------------------------------------------------------------------------------------------------------------------------------------------------------------------------------------------------------------------------------------------------------------------------------------------------------------------------------------------------------------------------------------------------------------------------------------------------------------------------------------------------------------------------------------------------------------------------------------------------------------------------------------------------------------------------------------------------------------------------------------------------------------------------------------------------------------------------------------------------------------------------------------------------------------------------------------------------------------------------------------------------------------------------------------------------------------------------------------------------------------------------------------------------------|------------------------------------------------|----------|-------|-------|----------------------|---------------------------------------------------------------------------------------------------------------------------------------------------------------------------------------------------------------------------------------|------------|-------------------------------------------------------------------------------------------------------------------------------------------------------------------------|
|                                                                                                                                                                                                                                                                                                                                                                                                                                                                                                                                                                                                                                                                                                                                                                                                                                                                                                                                                                                                                                                                                                                                                                                                                                                                                                                                                                                                                                                                                                                                                                                                                                                                                                                                                                                                                                                                                                                                                                                                                                                                                                                                | Product Name                                   | Part No. | Size  | Color | Chemistry            | Work<br>Time                                                                                                                                                                                                                          | Paint Time | Features                                                                                                                                                                |
|                                                                                                                                                                                                                                                                                                                                                                                                                                                                                                                                                                                                                                                                                                                                                                                                                                                                                                                                                                                                                                                                                                                                                                                                                                                                                                                                                                                                                                                                                                                                                                                                                                                                                                                                                                                                                                                                                                                                                                                                                                                                                                                                | 3M™ EZ Sand Multi Purpose<br>Repair Material   | 05887    | 200mL | Grey  | Two-Part<br>Epoxy    | Must be applied over primer Provides great rounded edges Match OEM seams, sandable, semi flowable, flexible  Apply directly over bare or primed metal Heavy-bodied seam sealer Use on vertical or horizontal seams to match OEM seams |            |                                                                                                                                                                         |
| 300 100 100 100 100 100 100 100 100 100                                                                                                                                                                                                                                                                                                                                                                                                                                                                                                                                                                                                                                                                                                                                                                                                                                                                                                                                                                                                                                                                                                                                                                                                                                                                                                                                                                                                                                                                                                                                                                                                                                                                                                                                                                                                                                                                                                                                                                                                                                                                                        | 3M™ Bare-Metal Seam Sealer                     | 08310    | 200mL | Beige | Two-Part<br>Epoxy    | 8 min                                                                                                                                                                                                                                 | 15 min     | Heavy-bodied seam sealer     Use on vertical or horizontal seams to match                                                                                               |
| The state of the s | 3M™ Heavy-Bodied Seam Sealer                   | 08308    | 200mL | Black | Two-Part<br>Epoxy    | 6 min                                                                                                                                                                                                                                 | 15 min     | <ul> <li>Heavy-bodied, non-sagging, non-flowing seam sealer</li> <li>Match OEM seams on floor pans, door skins, truck beds</li> <li>Use for cosmetic seams</li> </ul>   |
| 05887 08310 08308                                                                                                                                                                                                                                                                                                                                                                                                                                                                                                                                                                                                                                                                                                                                                                                                                                                                                                                                                                                                                                                                                                                                                                                                                                                                                                                                                                                                                                                                                                                                                                                                                                                                                                                                                                                                                                                                                                                                                                                                                                                                                                              | 3M <sup>™</sup> Self-Leveling Seam Sealer      | 08307    | 200mL | Clear | Two-Part<br>Epoxy    | 6 min                                                                                                                                                                                                                                 | 15 min     | Match OEM seams on roof ditches and rear<br>body panels                                                                                                                 |
| 05887 08310 08308                                                                                                                                                                                                                                                                                                                                                                                                                                                                                                                                                                                                                                                                                                                                                                                                                                                                                                                                                                                                                                                                                                                                                                                                                                                                                                                                                                                                                                                                                                                                                                                                                                                                                                                                                                                                                                                                                                                                                                                                                                                                                                              | 3M <sup>™</sup> Factory Match Seam Sealer      | 08323    | 200mL | Black | Two-Part<br>Urethane | 10 min                                                                                                                                                                                                                                | 45 min     | <ul> <li>Flows slightly, softens on edges without tooling<br/>(rounded appearance)</li> <li>Use to duplicate factory door skin seams</li> </ul>                         |
|                                                                                                                                                                                                                                                                                                                                                                                                                                                                                                                                                                                                                                                                                                                                                                                                                                                                                                                                                                                                                                                                                                                                                                                                                                                                                                                                                                                                                                                                                                                                                                                                                                                                                                                                                                                                                                                                                                                                                                                                                                                                                                                                | 3M <sup>™</sup> Controlled Flow<br>Seam Sealer | 08329    | 200mL | Black | Two-Part<br>Urethane | 3 min                                                                                                                                                                                                                                 | 40 min     | <ul> <li>Flexible for sealing channels and seams</li> <li>Excellent for sloped areas</li> <li>Will run approximately 1-1/2 to 2" when applied at a 45° angle</li> </ul> |