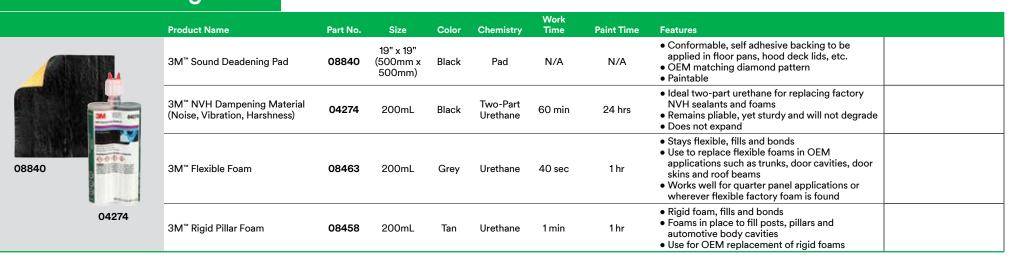

| 08368                               | 3M <sup>™</sup> MSP Sprayable Seam Sealer<br>(Cartridge) | 08374                 | 310mL | Grey          | MSP                            | 5–10<br>min* | Immediate for<br>solvent-based;<br>30 min for<br>water base | High-performance, non-shrinking, non-cracking, general purpose seam sealer that can be caulked     Use on door skins, hemming flanges, quarter panels and floor and truck pans |

\*Varies based on temperature and humidity.

# **Sound Deadening**



# Coatings

|             | <del></del>              |