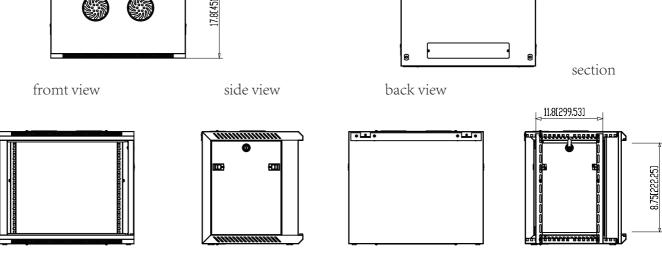

## **LNWW**

wallmounted network cabinet, size: 600\*450\*6U . welded construction, front door glass door . fan included. side panel removable, payload:60KG. Packing with white foam in corners and put in outer carton for shipping.

| Model       | Desc                                                                                                                                                                                                                  |
|-------------|-----------------------------------------------------------------------------------------------------------------------------------------------------------------------------------------------------------------------|
| 600*450*6U  | wallmounted network cabinet, size: 600*450*6U. welded construction, front door glass door. fan included. side panel removable, payload:60KG.Packing with white foam in corners and put in outer carton for shipping.  |
| 600*450*9U  | wallmounted network cabinet, size: 600*450*9U. welded construction, front door glass door. fan included. side panel removable, payload:60KG.Packing with white foam in corners and put in outer carton for shipping.  |
| 600*450*12U | wallmounted network cabinet, size: 600*450*12U. welded construction, front door glass door. fan included. side panel removable, payload:60KG.Packing with white foam in corners and put in outer carton for shipping. |

600\*450\*15U

wallmounted network cabinet, size: 600\*450\*15U. welded construction , front door glass door . fan included. side panel removable, payload:60KG.Packing with white foam in corners and put in outer carton for shipping.