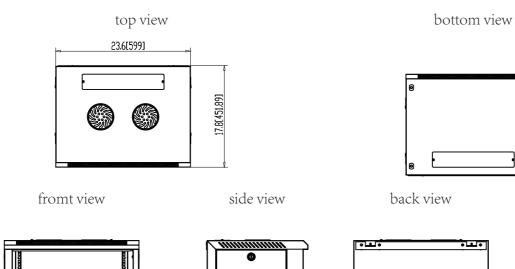

## **LNWW**

wallmounted network cabinet, size: 600\*450\*6U . welded construction, front door glass door . fan included. side panel removable, payload:60KG. Packing with white foam in corners and put in outer carton for shipping.

| Model       | Desc                                                                                                                                                                                                                  |
|-------------|-----------------------------------------------------------------------------------------------------------------------------------------------------------------------------------------------------------------------|
| 600*450*6U  | wallmounted network cabinet, size: 600*450*6U. welded construction, front door glass door. fan included. side panel removable, payload:60KG.Packing with white foam in corners and put in outer carton for shipping.  |
| 600*450*9U  | wallmounted network cabinet, size: 600*450*9U. welded construction, front door glass door. fan included. side panel removable, payload:60KG.Packing with white foam in corners and put in outer carton for shipping.  |
| 600*450*12U | wallmounted network cabinet, size: 600*450*12U. welded construction, front door glass door. fan included. side panel removable, payload:60KG.Packing with white foam in corners and put in outer carton for shipping. |

600\*450\*15U

wallmounted network cabinet, size: 600\*450\*15U. welded construction , front door glass door . fan included. side panel removable, payload:60KG.Packing with white foam in corners and put in outer carton for shipping.