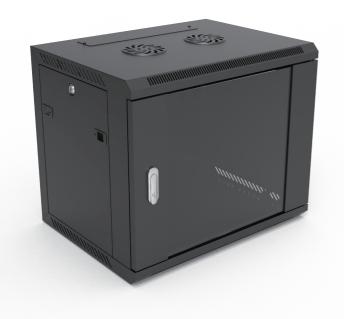

## **LNWW**

wallmounted network cabinet, size: 600\*450\*6U . welded construction, front door glass door . fan included. side panel removable, payload:60KG. Packing with white foam in corners and put in outer carton for shipping.

| Model       | Desc                                                                                                                                                                                                                  |
|-------------|-----------------------------------------------------------------------------------------------------------------------------------------------------------------------------------------------------------------------|
| 600*450*6U  | wallmounted network cabinet, size: 600*450*6U. welded construction, front door glass door. fan included. side panel removable, payload:60KG.Packing with white foam in corners and put in outer carton for shipping.  |
| 600*450*9U  | wallmounted network cabinet, size: 600*450*9U. welded construction, front door glass door. fan included. side panel removable, payload:60KG.Packing with white foam in corners and put in outer carton for shipping.  |
| 600*450*12U | wallmounted network cabinet, size: 600*450*12U. welded construction, front door glass door. fan included. side panel removable, payload:60KG.Packing with white foam in corners and put in outer carton for shipping. |

600\*450\*15U

wallmounted network cabinet, size: 600\*450\*15U. welded construction , front door glass door . fan included. side panel removable, payload:60KG.Packing with white foam in corners and put in outer carton for shipping.