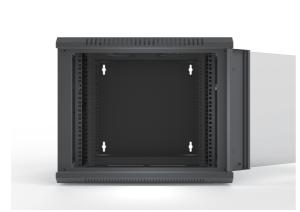

## **LNWW**

wallmounted network cabinet, size: 600\*450\*6U . welded construction, front door glass door . fan included. side panel removable, payload:60KG. Packing with white foam in corners and put in outer carton for shipping.

| Model       | Desc                                                                                                                                                                                                                  |
|-------------|-----------------------------------------------------------------------------------------------------------------------------------------------------------------------------------------------------------------------|
| 600*450*6U  | wallmounted network cabinet, size: 600*450*6U. welded construction, front door glass door. fan included. side panel removable, payload:60KG.Packing with white foam in corners and put in outer carton for shipping.  |
| 600*450*9U  | wallmounted network cabinet, size: 600*450*9U. welded construction, front door glass door. fan included. side panel removable, payload:60KG.Packing with white foam in corners and put in outer carton for shipping.  |
| 600*450*12U | wallmounted network cabinet, size: 600*450*12U. welded construction, front door glass door. fan included. side panel removable, payload:60KG.Packing with white foam in corners and put in outer carton for shipping. |

600\*450\*15U

wallmounted network cabinet, size: 600\*450\*15U. welded construction , front door glass door . fan included. side panel removable, payload:60KG.Packing with white foam in corners and put in outer carton for shipping.