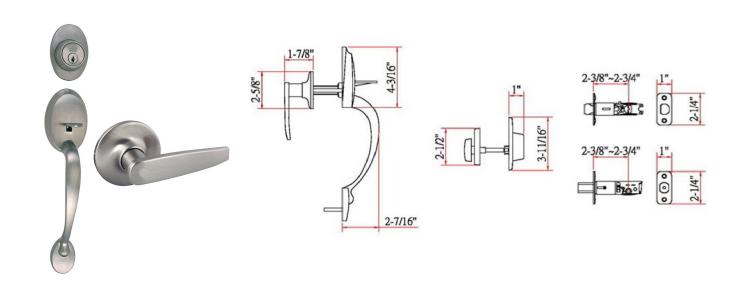

## Coventry 2-Way Adjustable Entry Door Handle Set

## **SPECIFICATIONS**

REKEYABLE?:

MATERIAL CONSTRUCTION: Brass KEYWAY: KW

LOCK FUNCTION: Entry Handleset REMOVABLE CORE: No

DEADBOLT FUNCTION:N/ALATCH FACEPLATE I:Round CornerEXTERIOR MAX PROJECTION:1.88"LATCH BACKSET:Adj; 2-3/8" - 2-3/4"INTERIOR MAX PROJECTION:1.88"LATCH TYPE:2 Way (fixed faceplate)

0.5" KOB VS. LEVER: LATCHBOLT THROW DISTANCE: Lever 5 KNOB DIMENSIONS: N/A # PINS IN CYLINDER: LEVER LENGTH: ANTI-BUMP PIN INSTALLED: 2.94" Yes 2.63" H × 2.63" W × 2.63" D 2 **ROSE DIMENSIONS:** # KEYS INCLUDED:

ROSETTE / ESCUTCHEON SHAPE: Round SPINDLE TYPE: Half-Moon

CROSS BORE: 2.13" MOUNTING HARDWARE INCLUDED: Yes

EDGE BORE: I" TOOLS NEEDED FOR INSTALLATION: Phillips Screwdriver

**HANDING:** Reversible **ASSEMBLED WEIGHT:** 4.17 lbs.